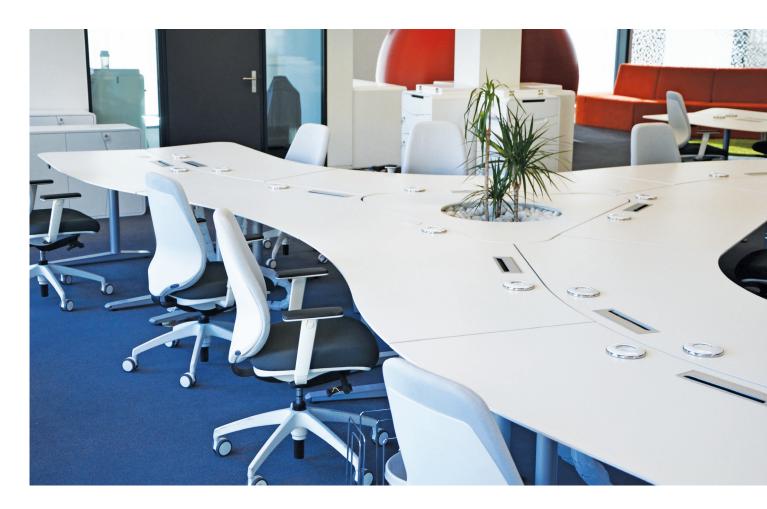

# IRIS Ø80 twist and plug

www.digitel.rs

Digitel IRIS Ø80 is adapted for easy installation in both panel surfaces as well as soft furniture such as armchairs and sofas. Power supply and connection with other interior devices is now even more accessible.

It can be extremely simply and very securely installed in all types of panel surfaces (wood, wood products, glass, plastic, etc.). The innovative fixators are designed for all panel thicknesses above 9 mm, with no limitations. Prior to its positioning into the opening, the circular fixator, located on the back (underside) of the product, is rotated into the RELEASE position and the device is placed into a Ø80 opening (79.5 + 2 mm). By rotating the fixator into the FIX position, the product's tines firmly grip the inner edge of the panel.