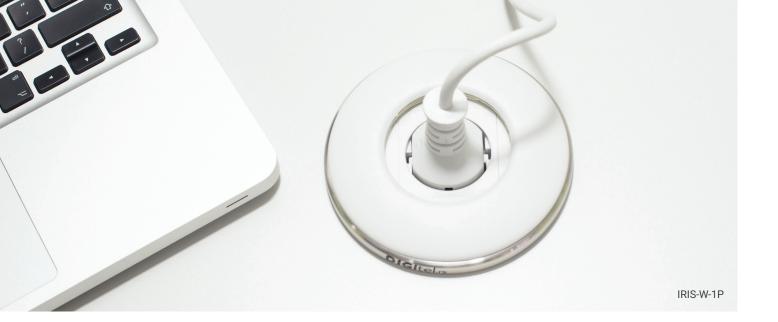

## COLOR:

White Electric grey Gray Black www.digitel.rs

HDMI

VGA

Display

By rotating the ring clockwise, the shutter opens, with its leaves concealed under the plastic cover, allowing access to a Schuko socket, a fast USB charger or to any pair of selected communication modules that are housed in the body of the product. Rotating the ring in the opposite direction, the shutter returns to its original position, protecting the modules from unwanted external influences.