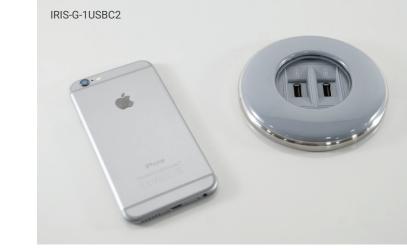

## COLOR:

White Electric grey Gray Black www.digitel.rs

HDMI

VGA

Display

By rotating the ring clockwise, the shutter opens, with its leaves concealed under the plastic cover, allowing access to a Schuko socket, a fast USB charger or to any pair of selected communication modules that are housed in the body of the product. Rotating the ring in the opposite direction, the shutter returns to its original position, protecting the modules from unwanted external influences.