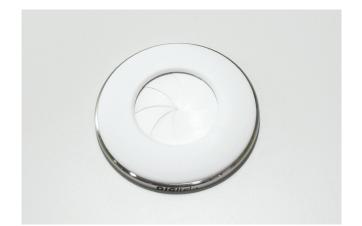

## COLOR:

White Electric grey Gray Black www.digitel.rs

HDMI

VGA

Display

By rotating the ring clockwise, the shutter opens, with its leaves concealed under the plastic cover, allowing access to a Schuko socket, a fast USB charger or to any pair of selected communication modules that are housed in the body of the product. Rotating the ring in the opposite direction, the shutter returns to its original position, protecting the modules from unwanted external influences.