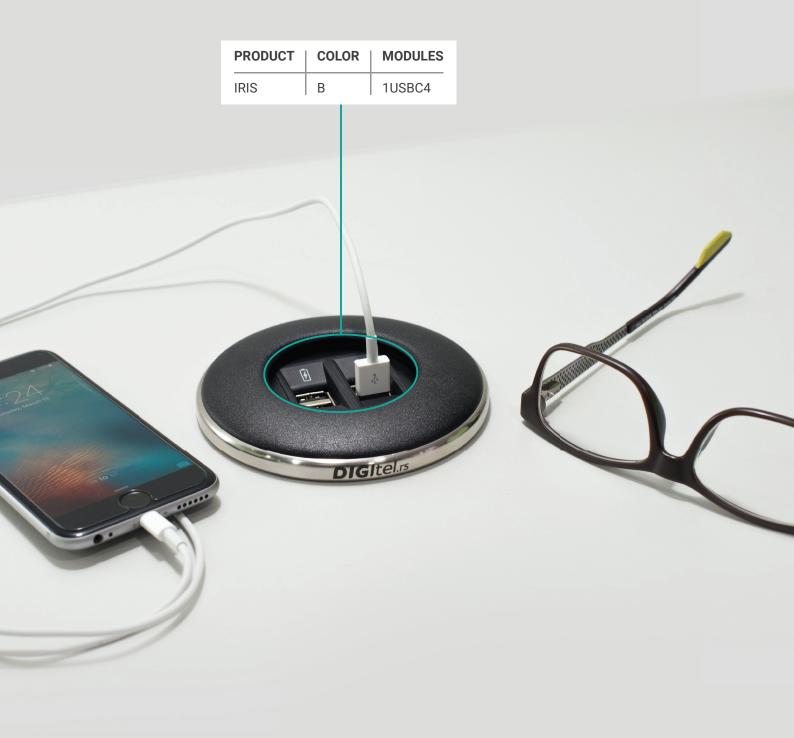

## COLOR:

White Electric grey Gray Black www.digitel.rs

HDMI

VGA

Display

By rotating the ring clockwise, the shutter opens, with its leaves concealed under the plastic cover, allowing access to a Schuko socket, a fast USB charger or to any pair of selected communication modules that are housed in the body of the product. Rotating the ring in the opposite direction, the shutter returns to its original position, protecting the modules from unwanted external influences.