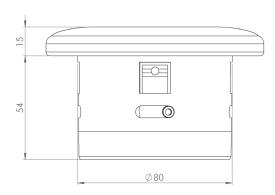

# IRIS Ø80 twist and plug

www.digitel.rs

Digitel IRIS Ø80 is adapted for easy installation in both panel surfaces as well as soft furniture such as armchairs and sofas. Power supply and connection with other interior devices is now even more accessible.

#### **DIMENSION:**

Ø 80mm

It can be extremely simply and very securely installed in all types of panel surfaces (wood, wood products, glass, plastic, etc.). The innovative fixators are designed for all panel thicknesses above 9 mm, with no limitations. Prior to its positioning into the opening, the circular fixator, located on the back (underside) of the product, is rotated into the RELEASE position and the device is placed into a Ø80 opening (79.5 + 2 mm). By rotating the fixator into the FIX position, the product's tines firmly grip the inner edge of the panel.