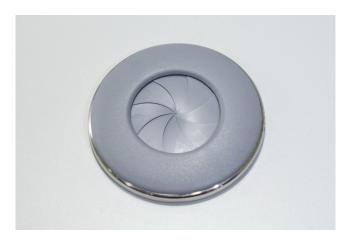

## COLOR:

White Electric grey Gray Black www.digitel.rs

HDMI

VGA

Display

By rotating the ring clockwise, the shutter opens, with its leaves concealed under the plastic cover, allowing access to a Schuko socket, a fast USB charger or to any pair of selected communication modules that are housed in the body of the product. Rotating the ring in the opposite direction, the shutter returns to its original position, protecting the modules from unwanted external influences.