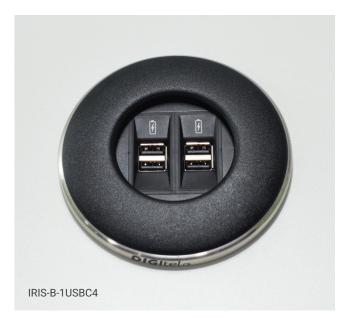

## COLOR:

White Electric grey Gray Black www.digitel.rs

HDMI

VGA

Display

By rotating the ring clockwise, the shutter opens, with its leaves concealed under the plastic cover, allowing access to a Schuko socket, a fast USB charger or to any pair of selected communication modules that are housed in the body of the product. Rotating the ring in the opposite direction, the shutter returns to its original position, protecting the modules from unwanted external influences.