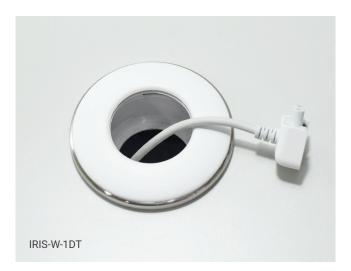

# IRIS Ø80 twist and plug

www.digitel.rs

Digitel IRIS Ø80 is adapted for easy installation in both panel surfaces as well as soft furniture such as armchairs and sofas. Power supply and connection with other interior devices is now even more accessible.

It can be extremely simply and very securely installed in all types of panel surfaces (wood, wood products, glass, plastic, etc.). The innovative fixators are designed for all panel thicknesses above 9 mm, with no limitations. Prior to its positioning into the opening, the circular fixator, located on the back (underside) of the product, is rotated into the RELEASE position and the device is placed into a Ø80 opening (79.5 + 2 mm). By rotating the fixator into the FIX position, the product's tines firmly grip the inner edge of the panel.