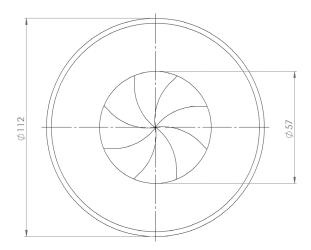

## COLOR:

White Electric grey Gray Black www.digitel.rs

HDMI

VGA

Display

By rotating the ring clockwise, the shutter opens, with its leaves concealed under the plastic cover, allowing access to a Schuko socket, a fast USB charger or to any pair of selected communication modules that are housed in the body of the product. Rotating the ring in the opposite direction, the shutter returns to its original position, protecting the modules from unwanted external influences.