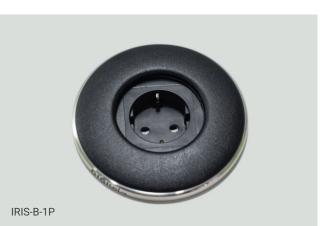

## COLOR:

White Electric grey Gray Black www.digitel.rs

HDMI

VGA

Display

By rotating the ring clockwise, the shutter opens, with its leaves concealed under the plastic cover, allowing access to a Schuko socket, a fast USB charger or to any pair of selected communication modules that are housed in the body of the product. Rotating the ring in the opposite direction, the shutter returns to its original position, protecting the modules from unwanted external influences.