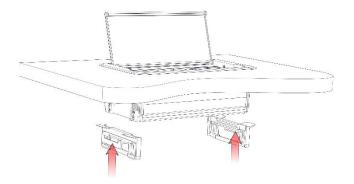

Put the fixators back on the device and push them strongly up to the plate of table. Connect the device to low voltage network with a cable.