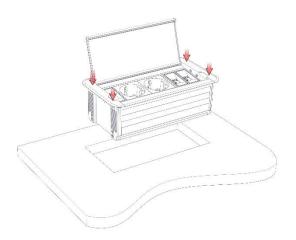

On the surface plate in wich the device KompaktS is to be mounted, make a hole according to the dimensions given on the pack.

Remove fixators from the device by pulling them down.

Position the device in an opening hole and gently descend until the flange unit grabs the board table.