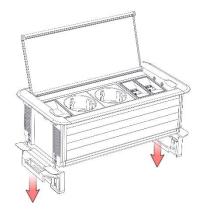

On the surface plate in wich the device KompaktS is to be mounted, make a hole according to the dimensions given on the pack.

Remove fixators from the device by pulling them down.

Position the device in an opening hole and gently descend until the flange unit grabs the board table.

Put the fixators back on the device and push them strongly up to the plate of table. Connect the device to low voltage network with a cable.