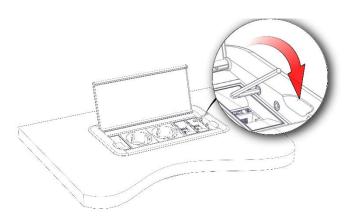

In case the table thickness is above 32mm, or you need additional fixing of the device, you can use set screws already placed in the side of the device. To do this use the hex key supplied within the package.