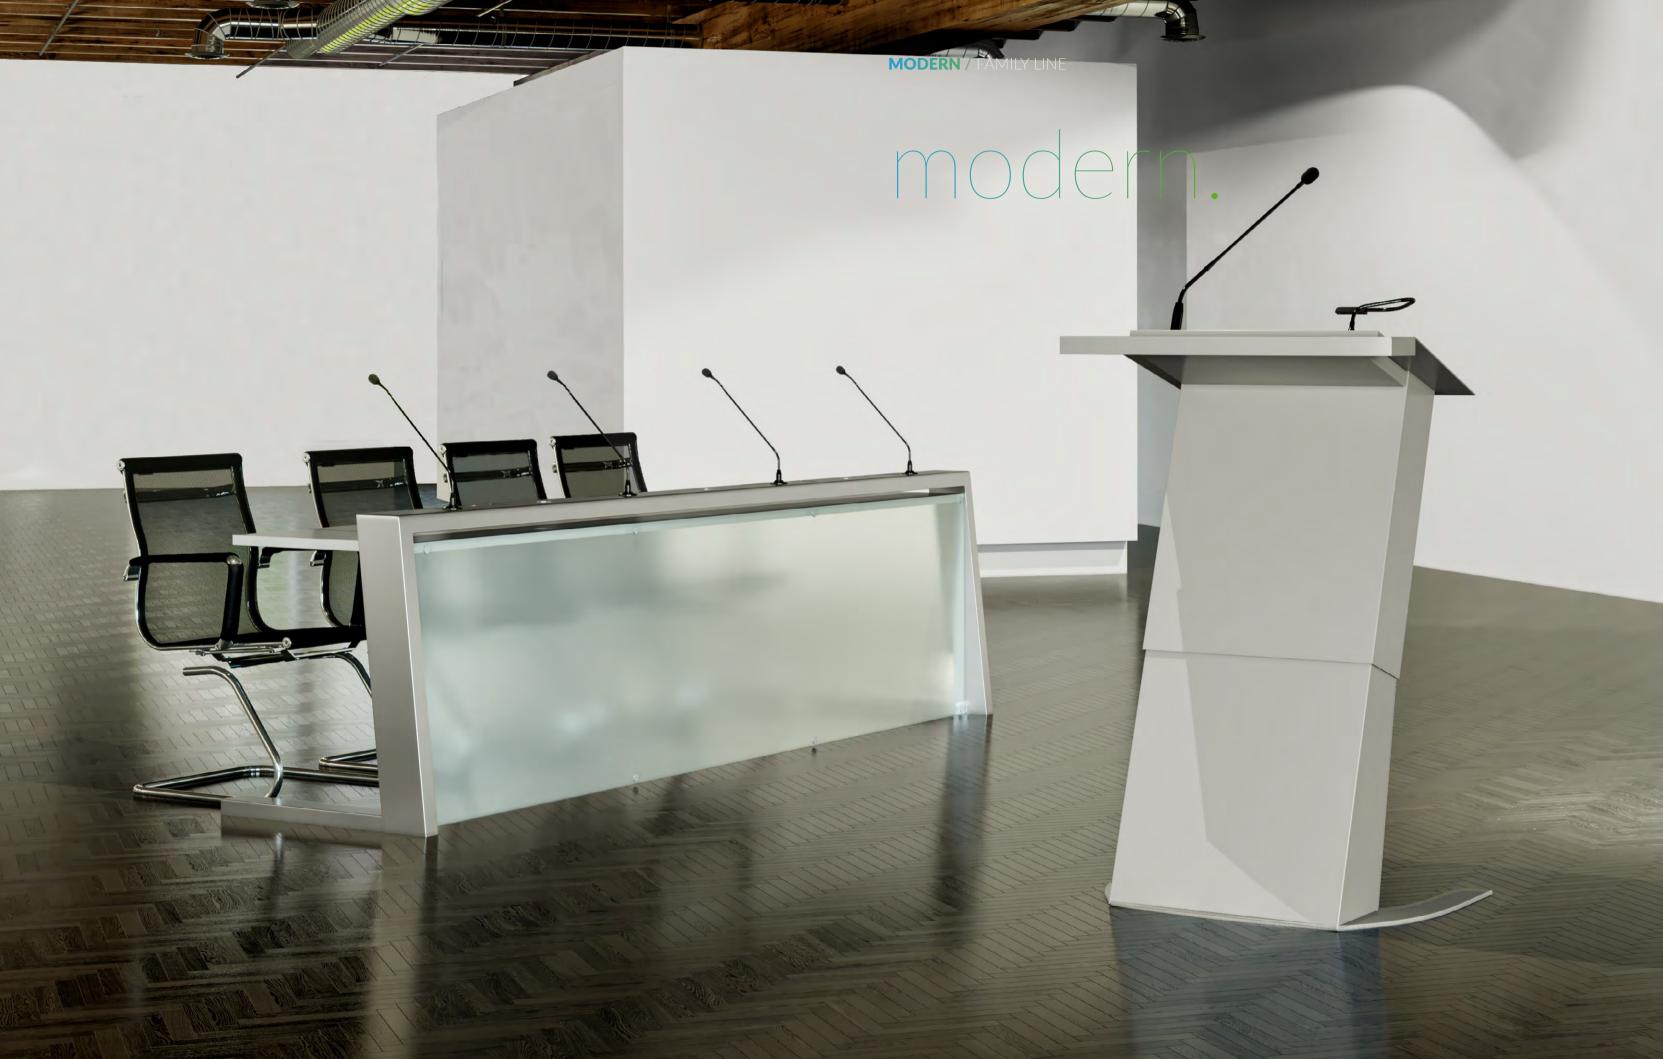

### modern.

The dynamic structure of the lectern causes that it is perceived as a very modern and even futuristic product. The steel construction with high strength guarantees good stability. Large desk has two useful cavities for ex. for glass, phone or other small objects.

#### **MODERN /** LECTERN CONFIGURATION

#### **MODERN /** CONFERENCE TABLE