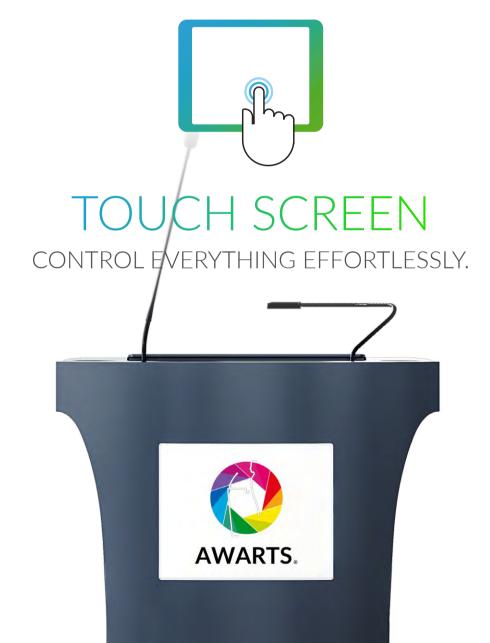

### Touch Screen presentation control and prompter

Power supply for notebook or smartphone

Connections image, sound, power, data

**TOUCH PANEL** 

### TOUCH PANEL ADJUST EVERYTHING WITH JUST A TOUCH.

HEIGHT ADJUSTMENT