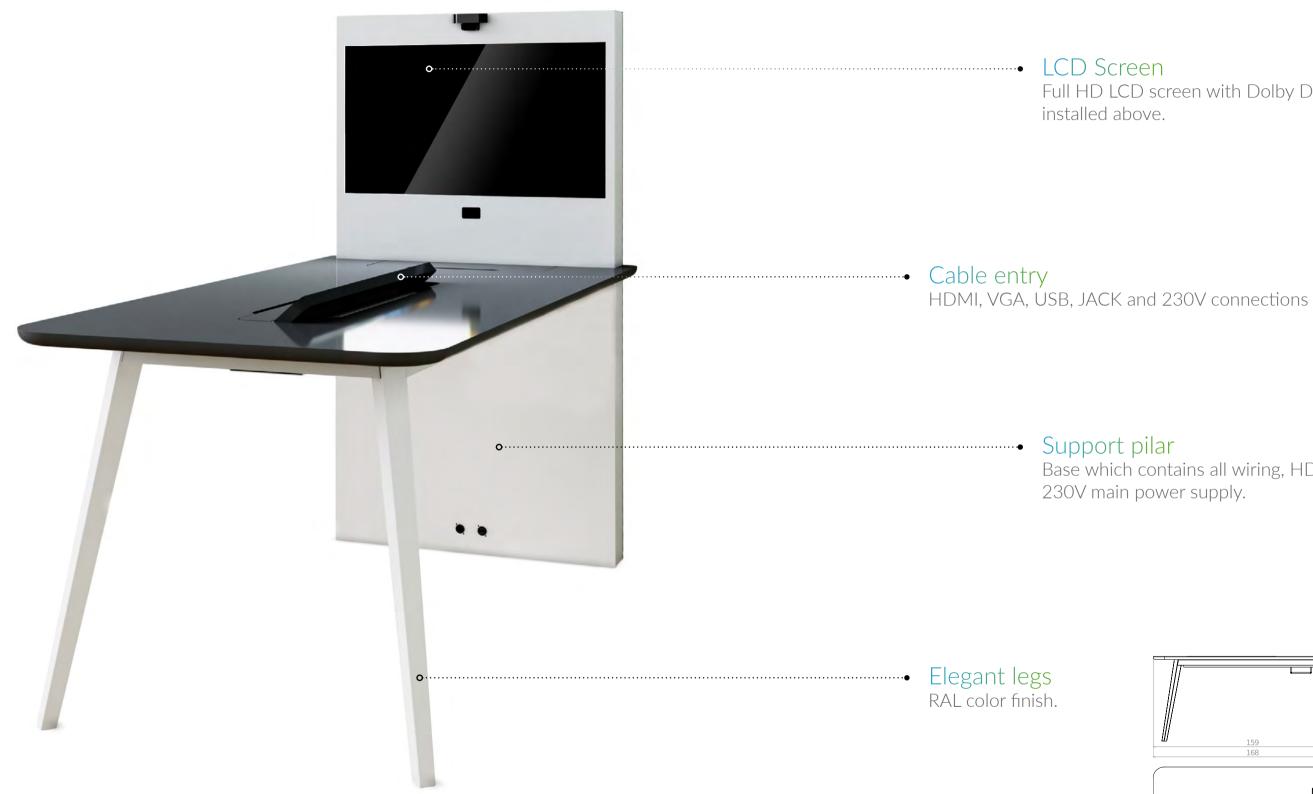

## creative design.

Got to discuss with your associates, but you are miles away? Maybe your patron is on the other side of the globe. Our Huddle Table is the answer for your troubles. LCD screen that you can easly hide when unnecessary. Built-in Wi-Fi connection, webcam and multiple devices connectors. Make your communication easier.

## huddle table.

Beautiful and Solid, high-class furniture. The final choice of the materials used, as well as colour of the whole construction create an individual product, which is compatible with the surrounding.

#### HUDDLE TABLE / FUNCTIONALITY

Full HD LCD screen with Dolby Digital system and webcam

Base which contains all wiring, HDMI out for projector and 230V main power supply.

www.awartsgroup.com info@awartsgroup.com tel: +48 (22) 425 91 06 mob: +48 601 060 472 ul. N. Gąsiorowskiej 12B 03-107 Warszawa, Polska