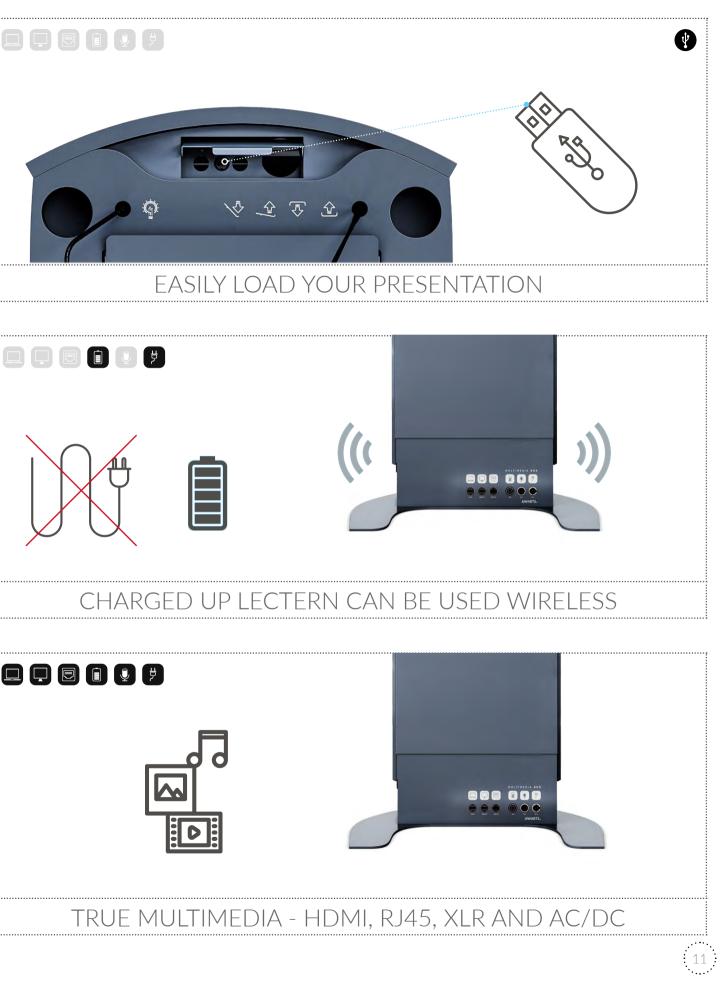

### Touch Screen presentation control and prompter

Power supply for notebook or smartphone

Connections image, sound, power, data

**TOUCH PANEL** 

- \*) Mediabox system includes:
  - bottom panel connection sockets: XLR, HDMI, VGA, battery charger, 230V, etc.
  - top panel on desktop cable entry manager
  - 230V wiring
- \*\*) Display system is available only for Executive lectern. It includes:
  - built-in touch screen on desktop
  - display screen on front
  - built-in control unit (computer)