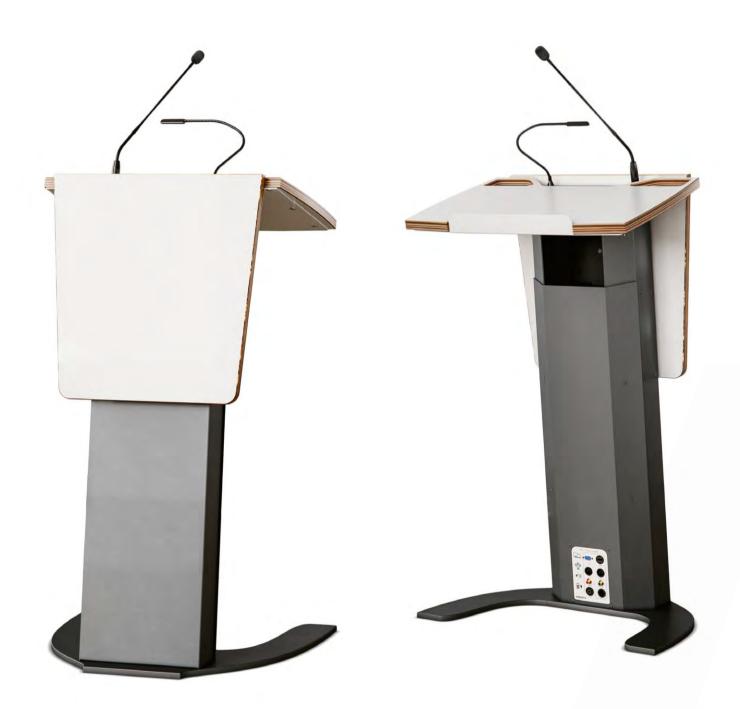

### antica.

The construction based on the bearing post allows for the assembly of front desk in two different shapes.

#### **ANTICA /** LECTERN CONFIGURATION

- Transport box (CASE type)
- Soft cover
- Front finish: Wood
- Total finish: Metallic or individual paint
- Total finish: Piano paint (high gloss)

- top panel on desktop cable entry manager
- 230V wiring