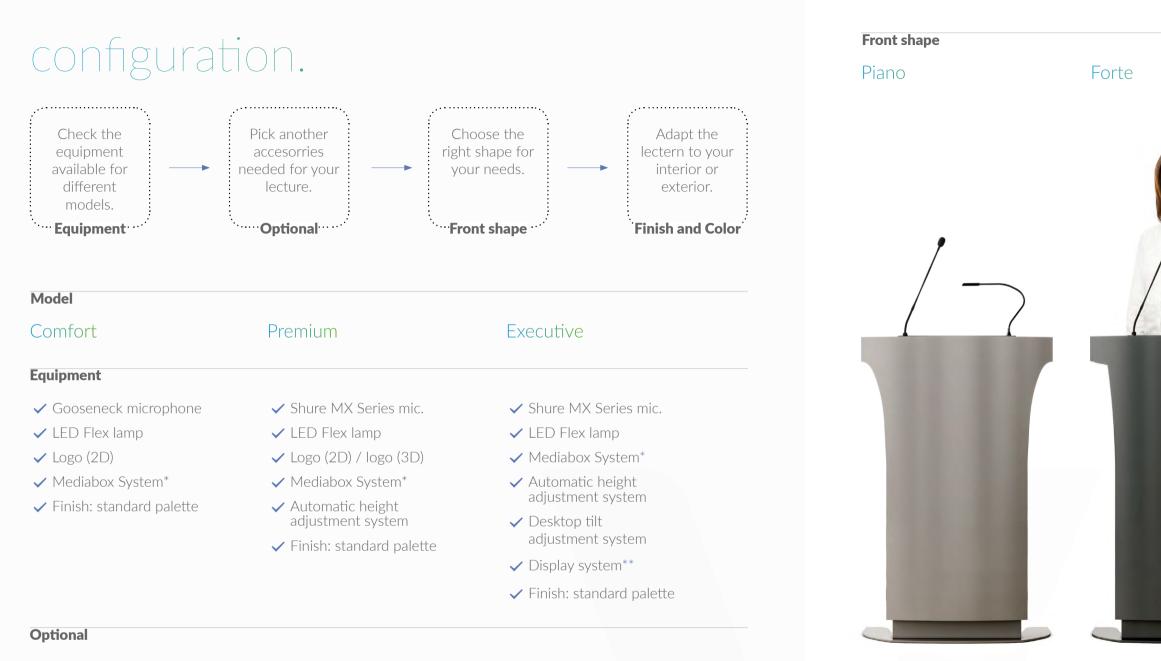

#### **VESTIGA /** LECTERN CONFIGURATION

- Display system\*\*
- Automatic height adjustment system
- Desktop tilt adjustment system
- Logo (3D)
- Transport box (CASE type)
- Soft cover
- Front finish: Wood
- Total finish: Metallic or individual paint
- Total finish: Piano paint (high gloss)

- \*) Mediabox system includes:
  - bottom panel connection sockets: XLR, HDMI, VGA, battery charger, 230V, etc.
  - top panel on desktop cable entry manager
  - 230V wiring
- \*\*) Display system is available only for Executive lectern. It includes:
  - built-in touch screen on desktop
  - display screen on front
  - built-in control unit (computer)