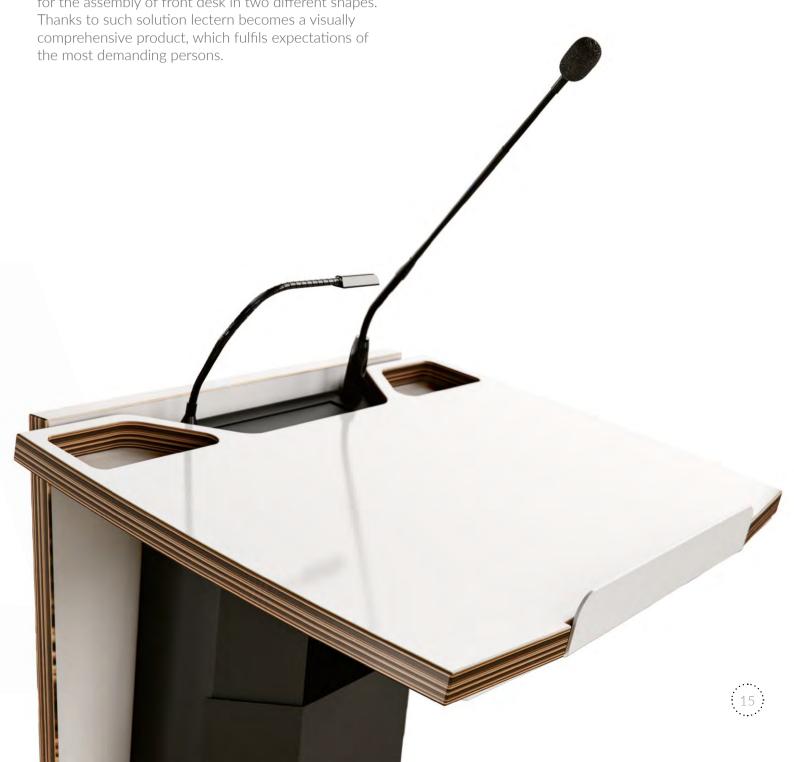

### antica.

The construction based on the bearing post allows for the assembly of front desk in two different shapes.