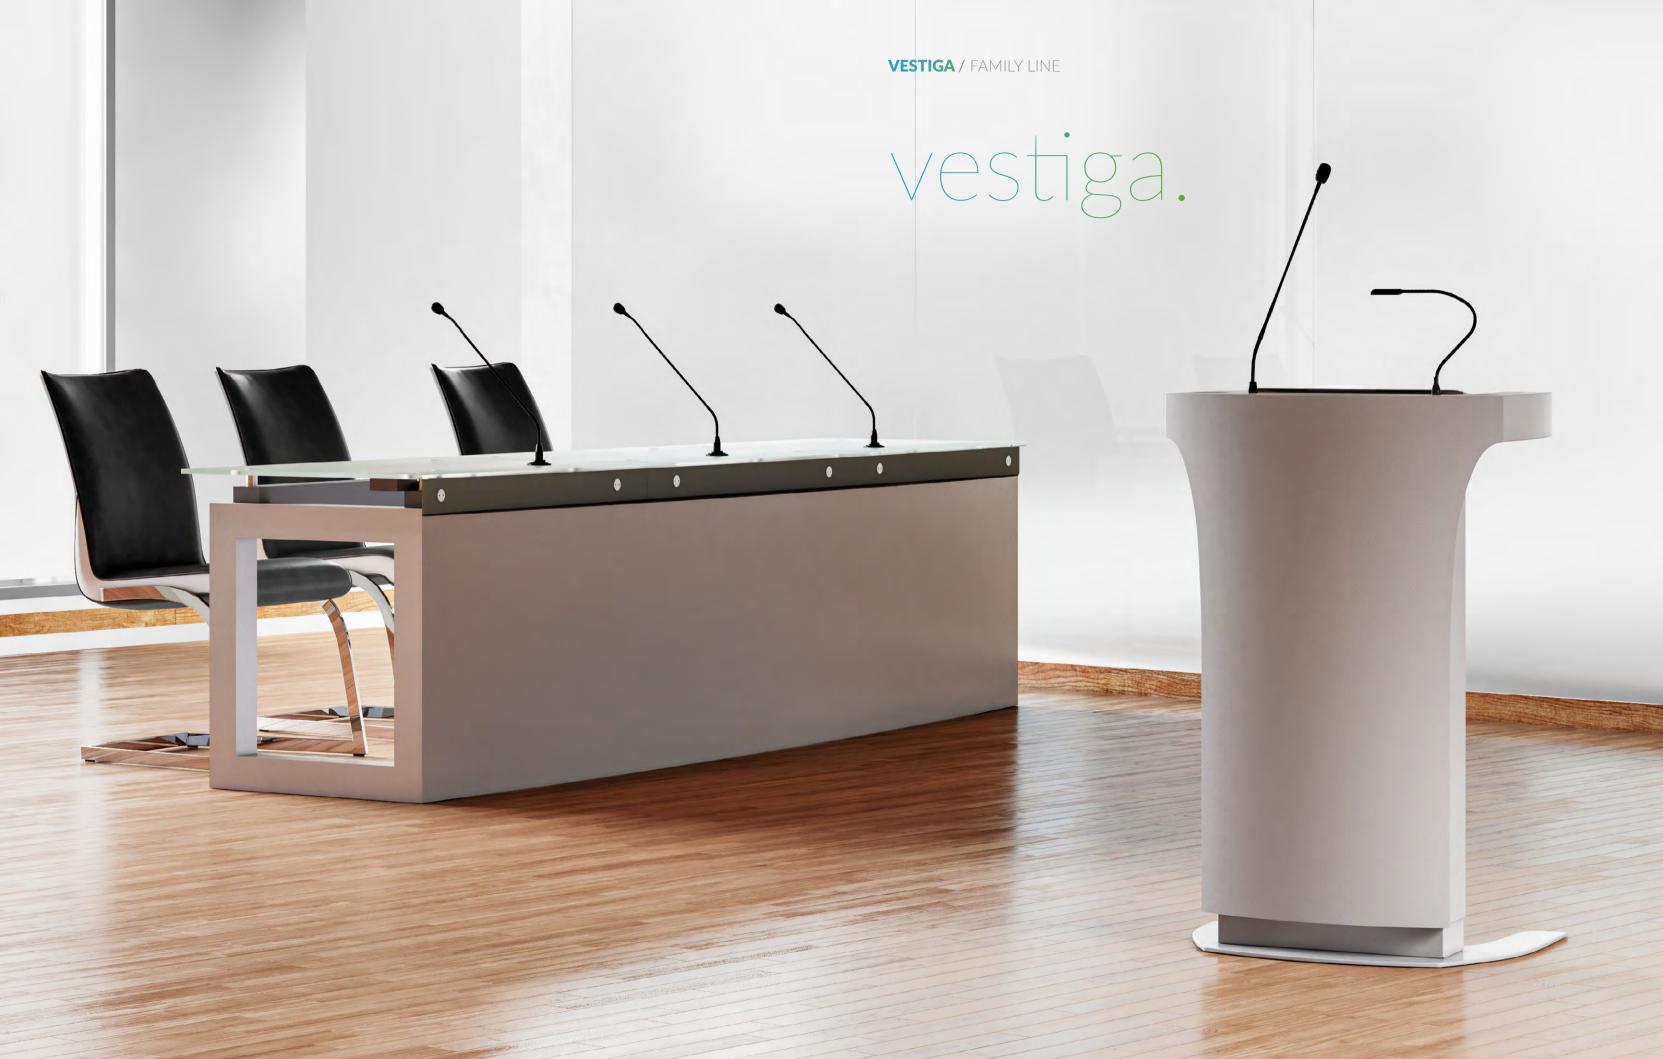

#### VESTIGA / LECTERN DESKTOP

## vestiga.

Timeless and modern design make the speaking from behind this lectern something more than just an ordinary lecture. Stability of the construction, as well as elegance of the shapes add class and prestige to each lecture.

#### **VESTIGA /** LECTERN CONFIGURATION

- Display system\*\*
- Automatic height adjustment system
- Desktop tilt adjustment system
- Logo (3D)
- Transport box (CASE type)
- Soft cover
- Front finish: Wood
- Total finish: Metallic or individual paint
- Total finish: Piano paint (high gloss)

### conference table.

The tables from the Vestiga line are characterised with great stability and their front desk – bended in a subtle arch – gives the whole design not only elegance, but also enables to place logotype in a spatial version. The stable construction allows to design an option suitable for three, five or even seven persons.