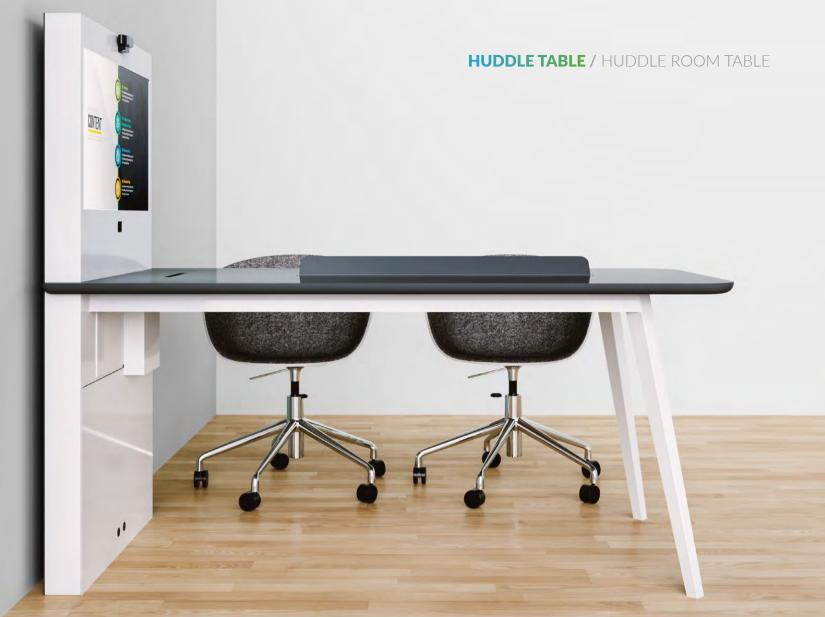

Finish and color

Standard palette. Other colors and finishes available in "color and finish" section on page 36.

HUDDLE TABLE / HUDDLE ROOM TABLE

# huddle table.

MADE FOR MEETING

## creative design.

Got to discuss with your associates, but you are miles away? Maybe your patron is on the other side of the globe. Our Huddle Table is the answer for your troubles. LCD screen that you can easly hide when unnecessary. Built-in Wi-Fi connection, webcam and multiple devices connectors. Make your communication easier.

## huddle table.

Beautiful and Solid, high-class furniture. The final choice of the materials used, as well as colour of the whole construction create an individual product, which is compatible with the surrounding.