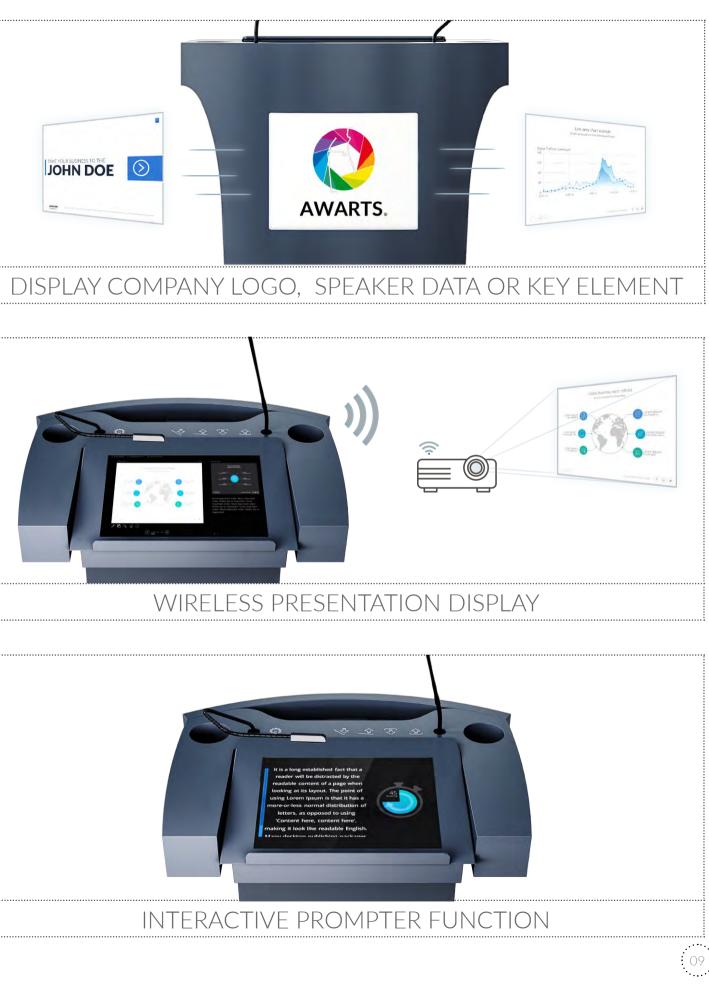

### Touch Screen presentation control and prompter

Power supply for notebook or smartphone

Connections image, sound, power, data

**TOUCH PANEL** 

### TOUCH PANEL ADJUST EVERYTHING WITH JUST A TOUCH.

HEIGHT ADJUSTMENT

# MEDIABOX

EASE OF USE CONNECTIONS FOR MAXIMUM COMFORT.