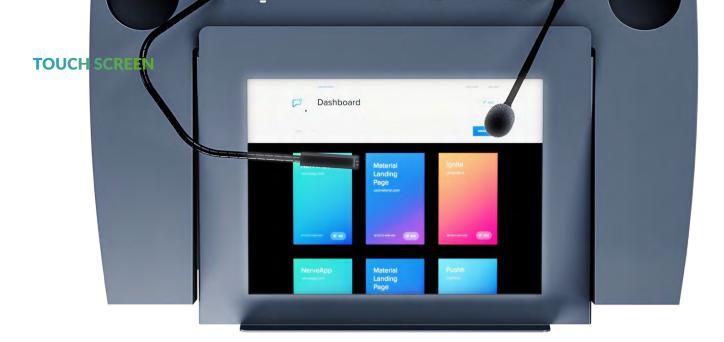

### Touch Screen presentation control and prompter

Power supply for notebook or smartphone

Connections image, sound, power, data

**TOUCH PANEL** 

### TOUCH PANEL ADJUST EVERYTHING WITH JUST A TOUCH.

HEIGHT ADJUSTMENT