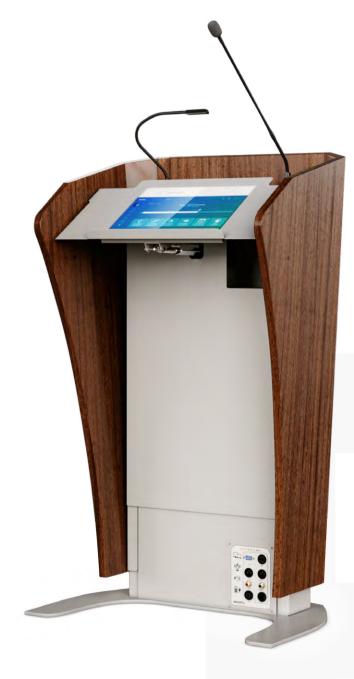

## vestiga.

Timeless and modern design make the speaking from behind this lectern something more than just an ordinary lecture. Stability of the construction, as well as elegance of the shapes add class and prestige to each lecture.

#### **VESTIGA /** LECTERN CONFIGURATION

- Display system\*\*
- Automatic height adjustment system
- Desktop tilt adjustment system
- Logo (3D)
- Transport box (CASE type)
- Soft cover
- Front finish: Wood
- Total finish: Metallic or individual paint
- Total finish: Piano paint (high gloss)

- \*) Mediabox system includes:
  - bottom panel connection sockets: XLR, HDMI, VGA, battery charger, 230V, etc.
  - top panel on desktop cable entry manager
  - 230V wiring
- \*\*) Display system is available only for Executive lectern. It includes:
  - built-in touch screen on desktop
  - display screen on front
  - built-in control unit (computer)