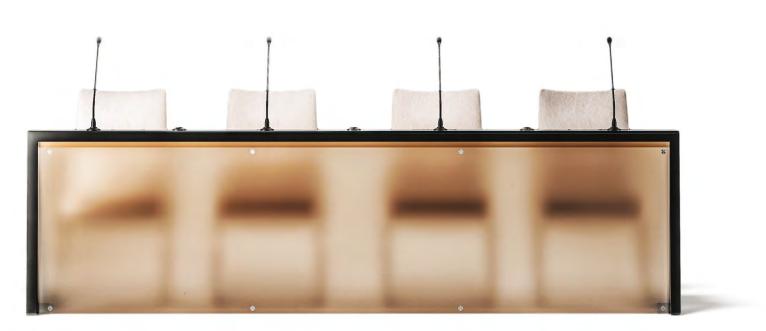

### modern.

The dynamic structure of the lectern causes that it is perceived as a very modern and even futuristic product. The steel construction with high strength guarantees good stability. Large desk has two useful cavities for ex. for glass, phone or other small objects.

#### **MODERN /** LECTERN CONFIGURATION