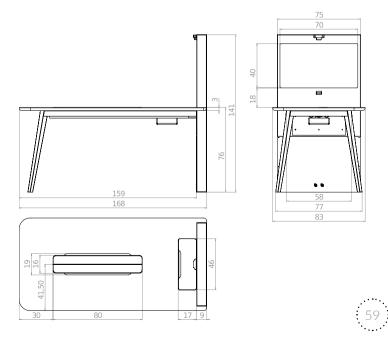

## creative design.

Got to discuss with your associates, but you are miles away? Maybe your patron is on the other side of the globe. Our Huddle Table is the answer for your troubles. LCD screen that you can easly hide when unnecessary. Built-in Wi-Fi connection, webcam and multiple devices connectors. Make your communication easier.

## huddle table.

Beautiful and Solid, high-class furniture. The final choice of the materials used, as well as colour of the whole construction create an individual product, which is compatible with the surrounding.

#### HUDDLE TABLE / FUNCTIONALITY

Full HD LCD screen with Dolby Digital system and webcam

Base which contains all wiring, HDMI out for projector and 230V main power supply.

www.awartsgroup.com info@awartsgroup.com tel: +48 (22) 425 91 06 mob: +48 601 060 472 ul. N. Gąsiorowskiej 12B 03-107 Warszawa, Polska