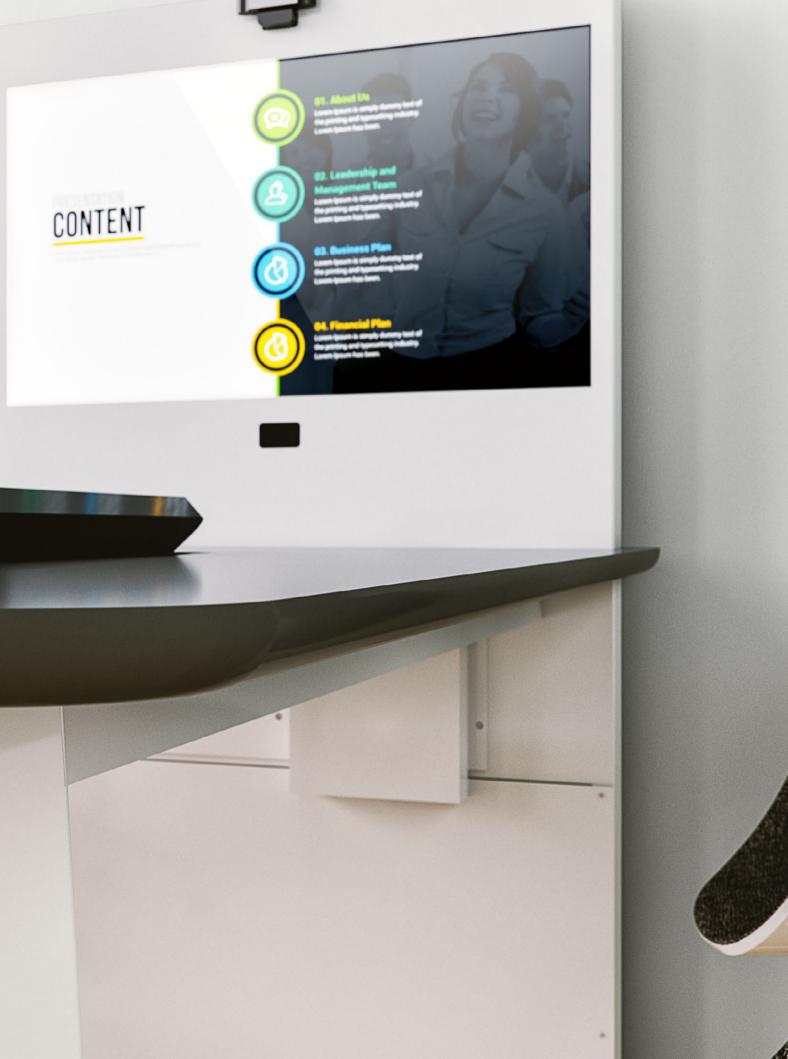

Finish and color

Standard palette. Other colors and finishes available in "color and finish" section on page 36.

HUDDLE TABLE / HUDDLE ROOM TABLE

# huddle table.

MADE FOR MEETING

## creative design.

Got to discuss with your associates, but you are miles away? Maybe your patron is on the other side of the globe. Our Huddle Table is the answer for your troubles. LCD screen that you can easly hide when unnecessary. Built-in Wi-Fi connection, webcam and multiple devices connectors. Make your communication easier.

#### HUDDLE TABLE / FUNCTIONALITY

Full HD LCD screen with Dolby Digital system and webcam

Base which contains all wiring, HDMI out for projector and 230V main power supply.

www.awartsgroup.com info@awartsgroup.com tel: +48 (22) 425 91 06 mob: +48 601 060 472 ul. N. Gąsiorowskiej 12B 03-107 Warszawa, Polska