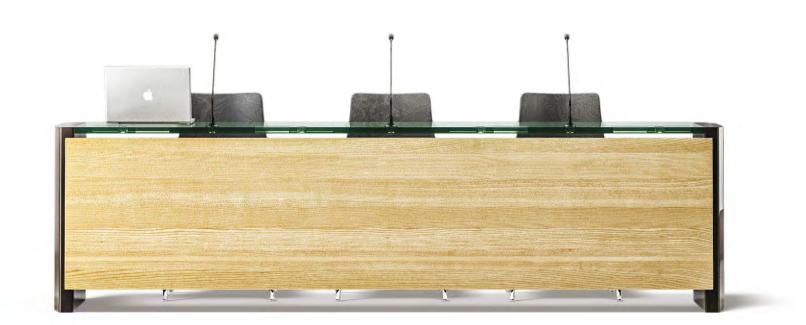

# conference table.

Slim, stable and modern tables with broad multimedia possibilities. Light supporting structure, in which are placed all multimedia connections and microphones. Front of the table and its large top can be varnished, with a veneer top or made of glass.

### conference table.

Desk and legs are integral part of the table and the construction line is drawn delicately and subtly. The connection panels embedded in the desk enable a discrete and free usage of the multimedia tools image/ sound. The front of the table may be freely customized with the application of different types of materials and finishing forms.