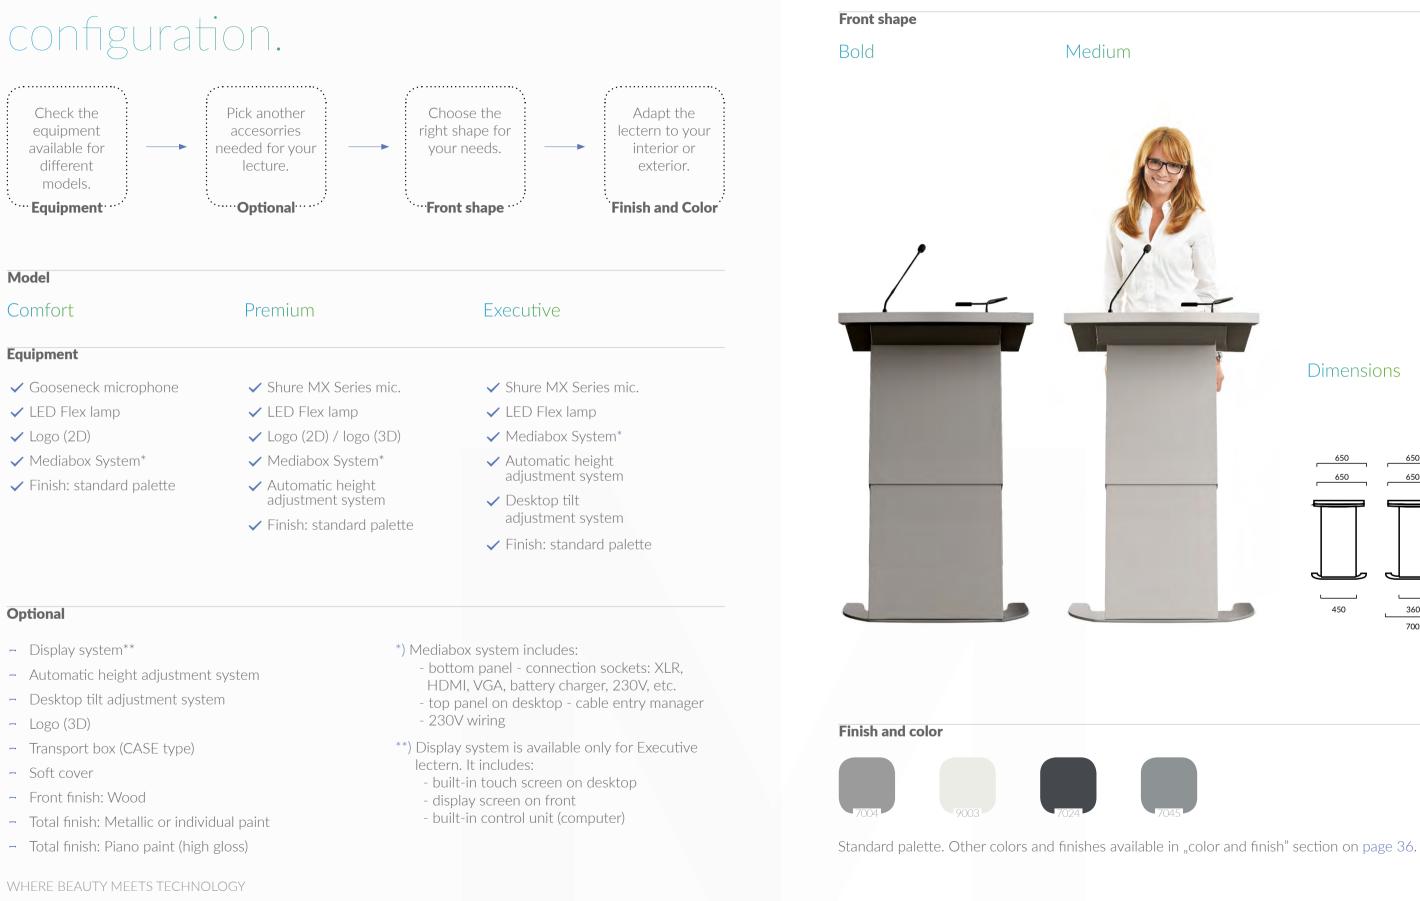

#### **ANTICA /** LECTERN CONFIGURATION

- Transport box (CASE type)
- Soft cover
- Front finish: Wood
- Total finish: Metallic or individual paint
- Total finish: Piano paint (high gloss)

- top panel on desktop cable entry manager
- 230V wiring

Standard palette. Other colors and finishes available in "color and finish" section on page 36.

- \*) Mediabox system includes:
  - bottom panel connection sockets: XLR, HDMI, VGA, battery charger, 230V, etc.
  - top panel on desktop cable entry manager
  - 230V wiring
- \*\*) Display system is available only for Executive lectern. It includes:
  - built-in touch screen on desktop
  - display screen on front
  - built-in control unit (computer)