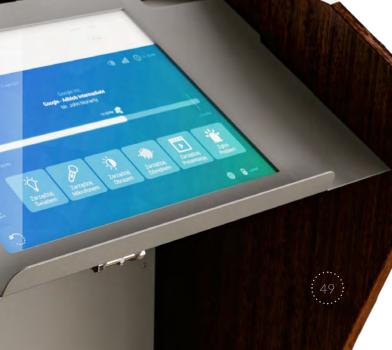

- \*) Mediabox system includes:
  - bottom panel connection sockets: XLR, HDMI, VGA, battery charger, 230V, etc.
  - top panel on desktop cable entry manager
  - 230V wiring
- \*\*) Display system is available only for Executive lectern. It includes:
  - built-in touch screen on desktop
  - display screen on front
  - built-in control unit (computer)