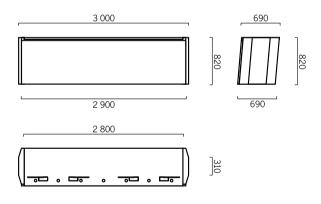

### conference table.

The tables from the Vestiga line are characterised with great stability and their front desk – bended in a subtle arch – gives the whole design not only elegance, but also enables to place logotype in a spatial version. The stable construction allows to design an option suitable for three, five or even seven persons.

Finish and color

Standard palette. Other colors and finishes available in "color and finish" section on page 36.

WHERE BEAUTY MEETS TECHNOLOGY