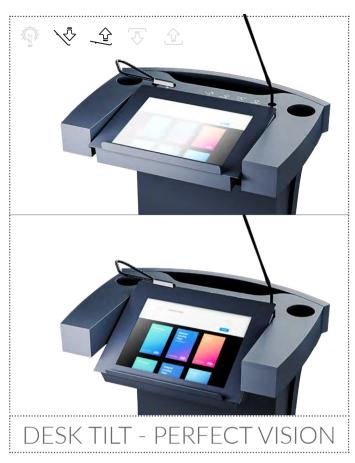

epublic of Poland Sejm of the Republic of Poland Senate of the Republic of Poland Chancellery of the Prime Minister Ministry of Finance Ministry of National Defence Mayor of Białystok Mayor of Poznań Legionowo Commune Office Marshal's Office of the Małopolska Province Marshal's Office of the Mazowieckie Province Warmia-Mazury Provincial Office in Olsztyn Military Institute of Medicine Bank Millennium SA "CKK Jordanki" Cultural and Congress Centre Oncology Centre - Maria Skłodowska-Curie Institute of Oncology We are waiting for you...

# Our Customers.





### Touch Screen presentation control and prompter



Power supply for notebook or smartphone



Connections image, sound, power, data



**TOUCH PANEL** 



### TOUCH PANEL ADJUST EVERYTHING WITH JUST A TOUCH.





HEIGHT ADJUSTMENT



















# MEDIABOX

EASE OF USE CONNECTIONS FOR MAXIMUM COMFORT.









### antica.



The construction based on the bearing post allows for the assembly of front desk in two different shapes.









#### **ANTICA /** LECTERN CONFIGURATION



- Transport box (CASE type)
- Soft cover
- Front finish: Wood
- Total finish: Metallic or individual paint
- Total finish: Piano paint (high gloss)

- top panel on desktop cable entry manager
- 230V wiring





Standard palette. Other colors and finishes available in "color and finish" section on page 36.







#### **ANTICA /** CONFERENCE TABLE





### conference table.



Leaned legs are characteristic for this project, which refers to the shape of the lectern body. The bearing construction, together with legs is made in whole of powde