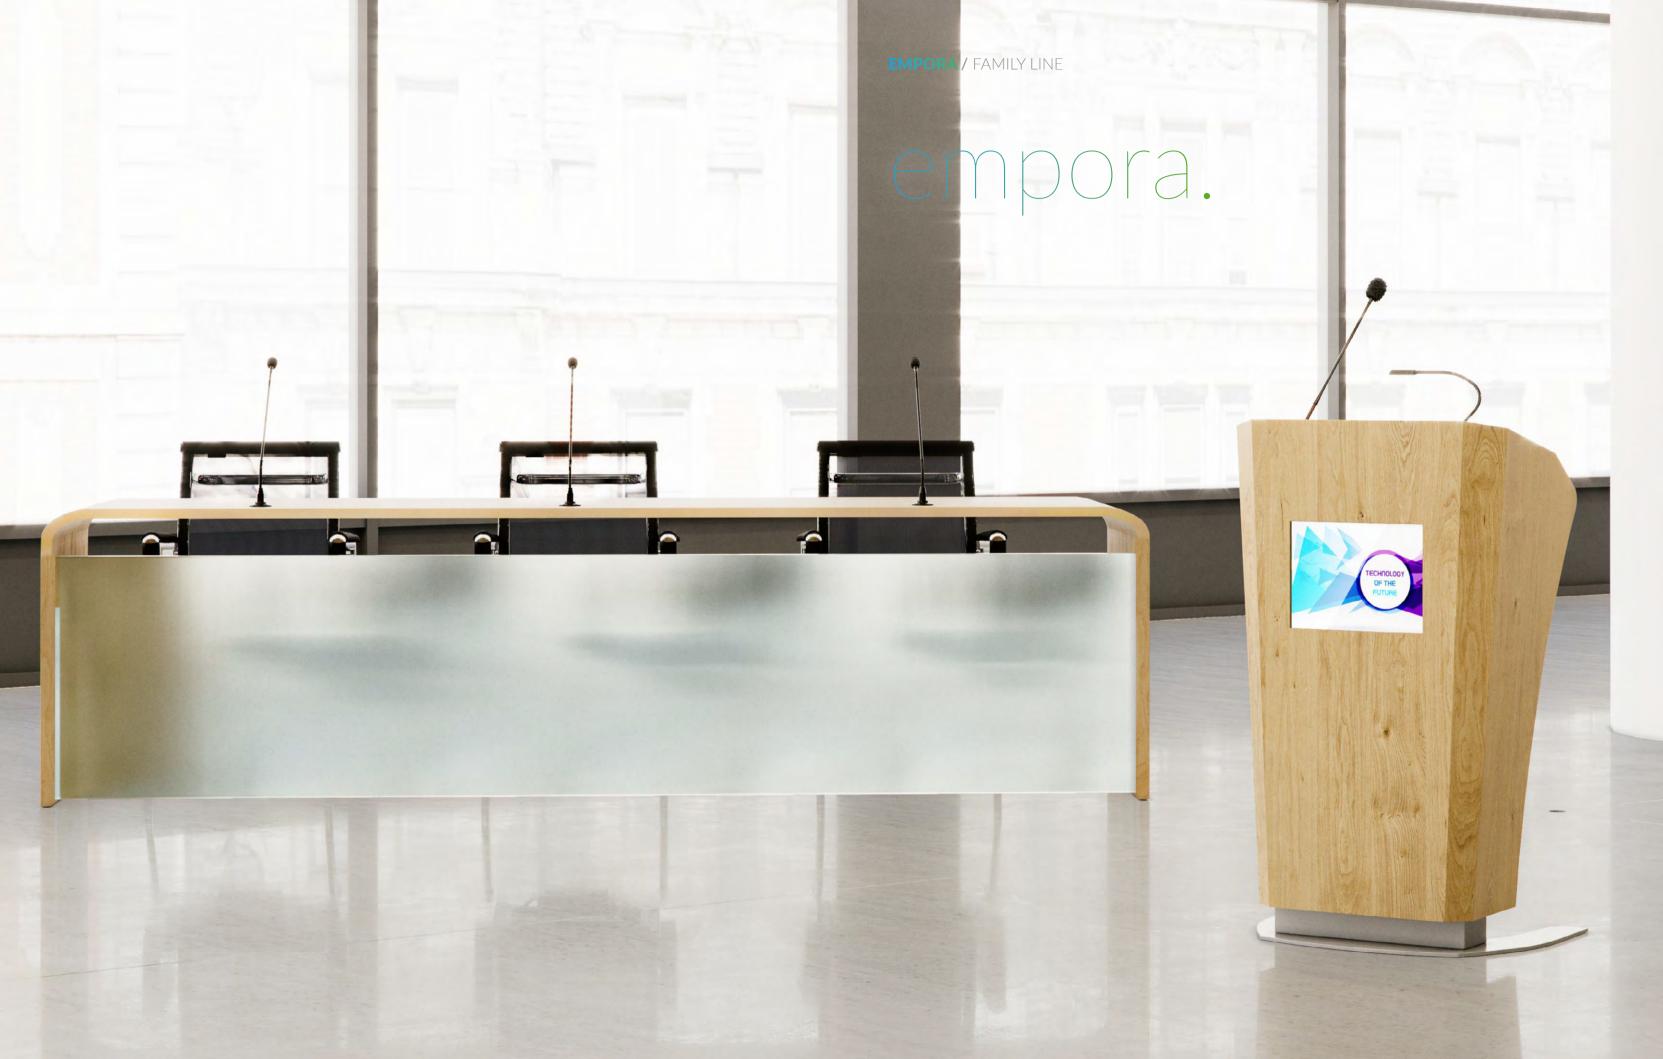

### empora.

The lectern of timeless design, classic but including modern line. Not only the design is unique, but also materials used for its finishing. This furniture is a great addition to classic and modern interiors. The body can be equipped with display and logotype.

#### **EMPORA /** LECTERN CONFIGURATION

### conference table.

Desk and legs are integral part of the table and the construction line is drawn delicately and subtly. The connection panels embedded in the desk enable a discrete and free usage of the multimedia tools image/ sound. The front of the table may be freely customized with the application of different types of materials and finishing forms.