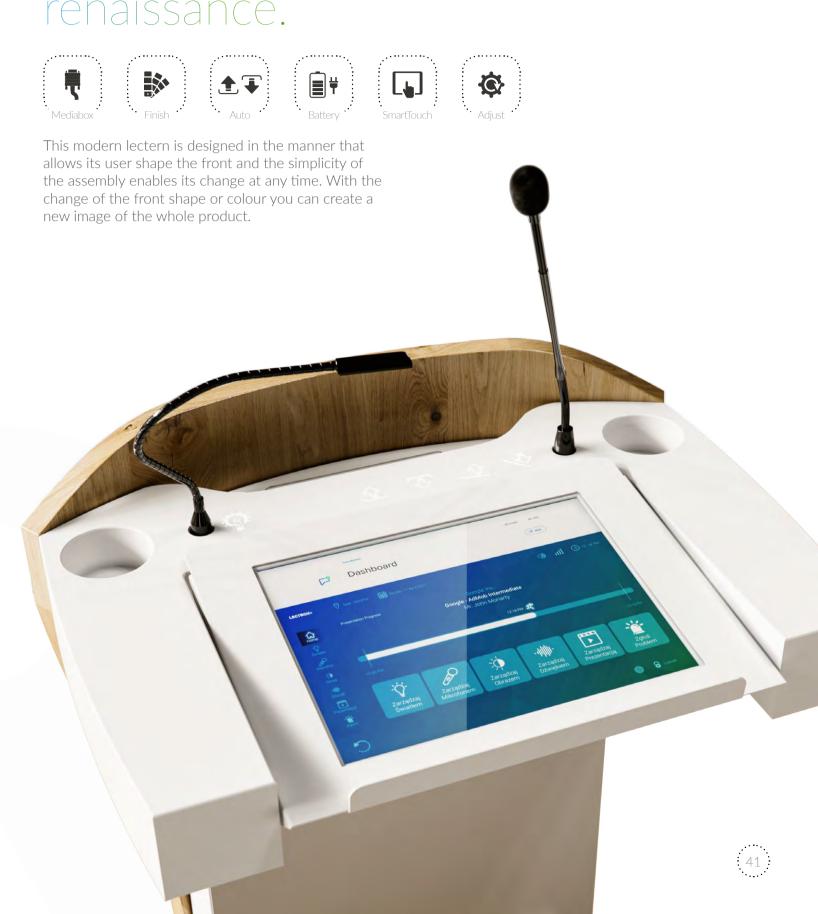

### renaissance.

#### **RENAISSANCE / LECTERN CONFIGURATION**

- \*\*) Display system is available only for Executive lectern. It includes:
  - built-in touch screen on desktop
  - display screen on front
  - built-in control unit (computer)

#### **Finish and color**

Standard palette. Other colors and finishes available in "color and finish" section on page 36.

- Total finish: Piano paint (high gloss)

- Total finish: Metallic or individual paint