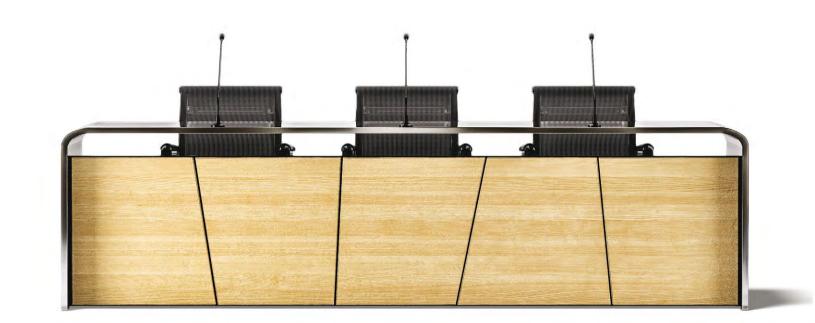

#### **ANTICA /** CONFERENCE TABLE

### conference table.

Leaned legs are characteristic for this project, which refers to the shape of the lectern body. The bearing construction, together with legs is made in whole of powder coated aluminium. Both top and the front can be finished with different material – wood, varnish, glass.