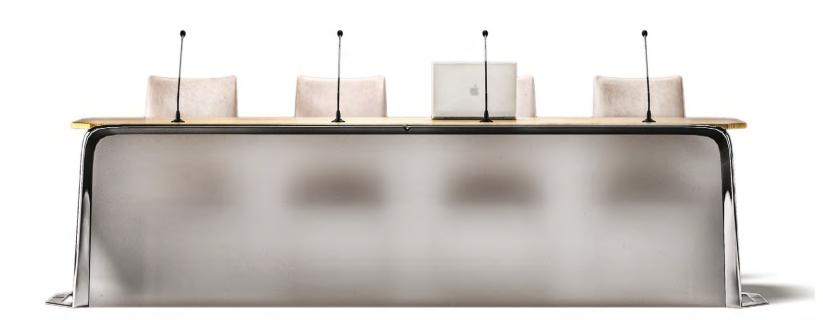

### conference table.

The tables from the Vestiga line are characterised with great stability and their front desk – bended in a subtle arch – gives the whole design not only elegance, but also enables to place logotype in a spatial version. The stable construction allows to design an option suitable for three, five or even seven persons.