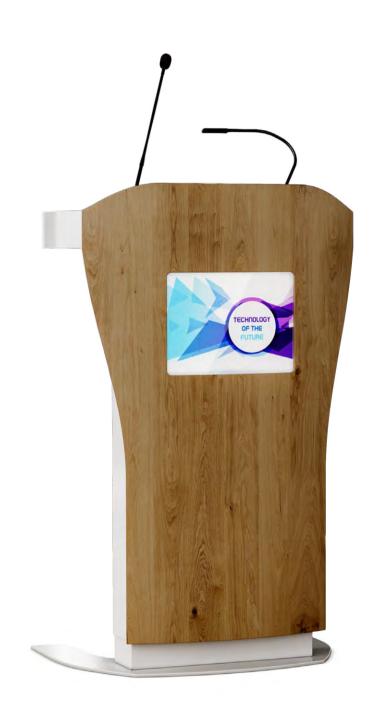

#### **RENAISSANCE / LECTERN CONFIGURATION**

- \*\*) Display system is available only for Executive lectern. It includes:
  - built-in touch screen on desktop
  - display screen on front
  - built-in control unit (computer)

Transport box (CASE type)

- Soft cover

- Front finish: Wood

Beautiful and solid, high-class furniture. When we look at the line, set by the bearing construction of the table, we start to understand the newest trends in the worldwide design. The final choice of the materials create an individual product, which is compatible with the surrounding.