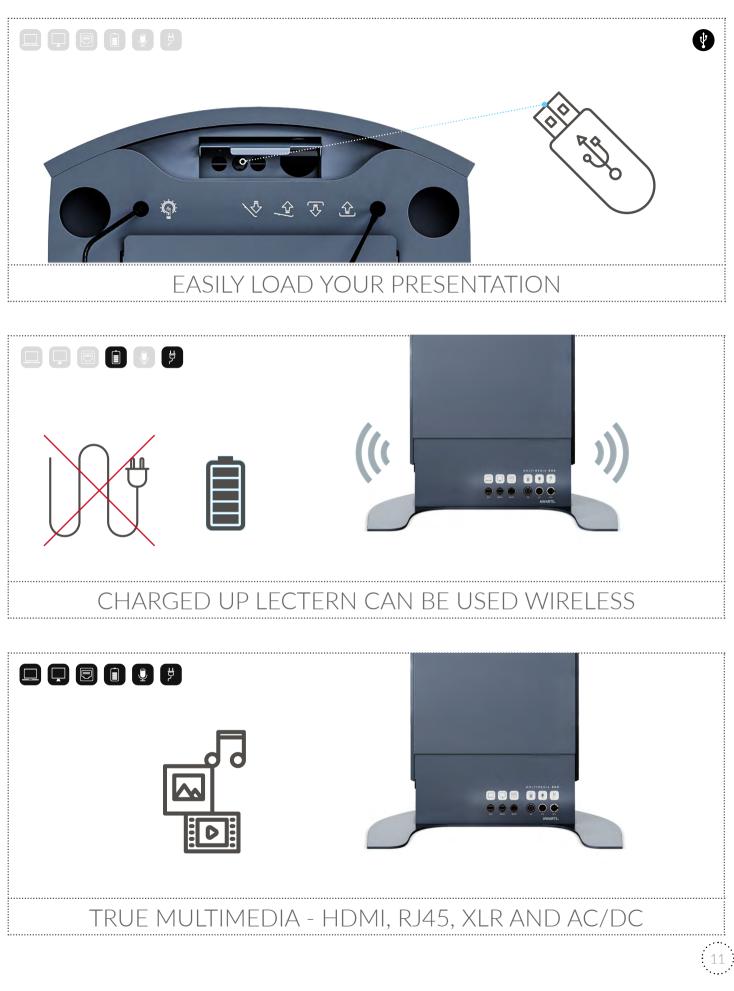

### Touch Screen presentation control and prompter

Power supply for notebook or smartphone

Connections image, sound, power, data

**TOUCH PANEL** 

### TOUCH PANEL ADJUST EVERYTHING WITH JUST A TOUCH.

HEIGHT ADJUSTMENT

# MEDIABOX

EASE OF USE CONNECTIONS FOR MAXIMUM COMFORT.