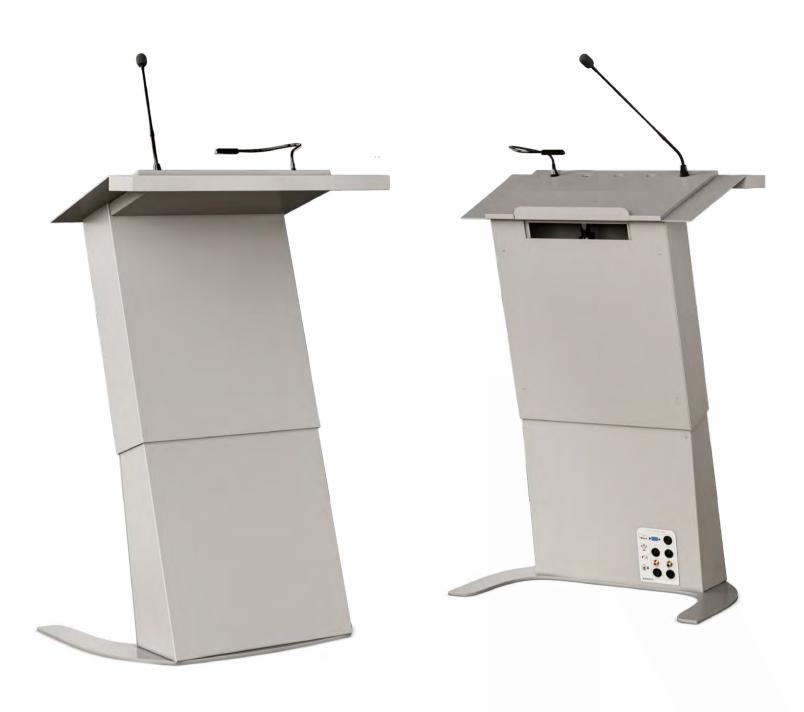

### antica.

The construction based on the bearing post allows for the assembly of front desk in two different shapes.

#### **ANTICA /** LECTERN CONFIGURATION

- Transport box (CASE type)
- Soft cover
- Front finish: Wood
- Total finish: Metallic or individual paint
- Total finish: Piano paint (high gloss)

- top panel on desktop cable entry manager
- 230V wiring