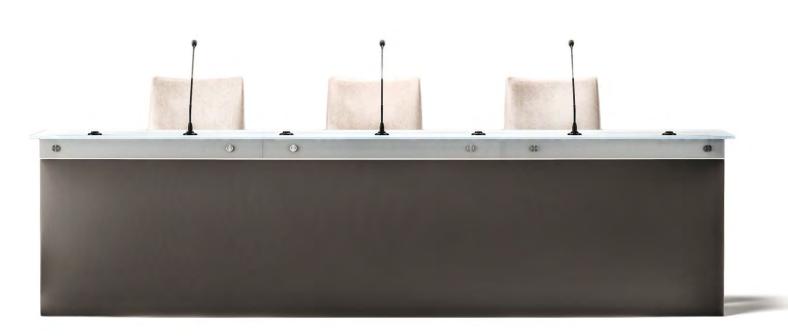

#### **MODERN /** CONFERENCE TABLE

# conference table.

Slim, stable and modern tables with broad multimedia possibilities. Light supporting structure, in which are placed all multimedia connections and microphones. Front of the table and its large top can be varnished, with a veneer top or made of glass.