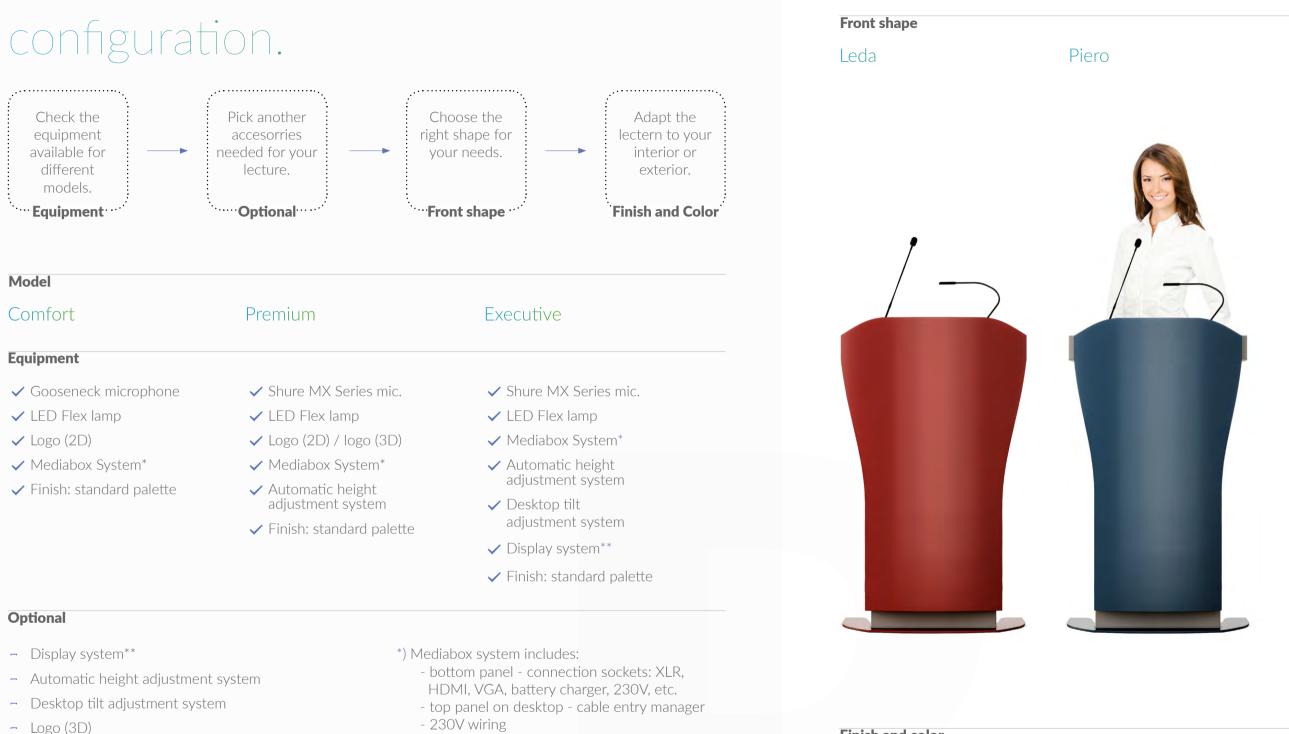

### antica.

The construction based on the bearing post allows for the assembly of front desk in two different shapes.

#### **ANTICA /** LECTERN CONFIGURATION

- Transport box (CASE type)
- Soft cover
- Front finish: Wood
- Total finish: Metallic or individual paint
- Total finish: Piano paint (high gloss)

- top panel on desktop cable entry manager
- 230V wiring

Standard palette. Other colors and finishes available in "color and finish" section on page 36.