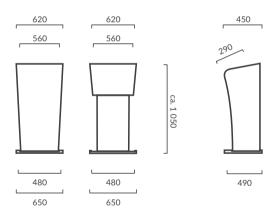

### antica.

The construction based on the bearing post allows for the assembly of front desk in two different shapes.

#### **ANTICA /** LECTERN CONFIGURATION

- Transport box (CASE type)
- Soft cover
- Front finish: Wood
- Total finish: Metallic or individual paint
- Total finish: Piano paint (high gloss)

- top panel on desktop cable entry manager
- 230V wiring