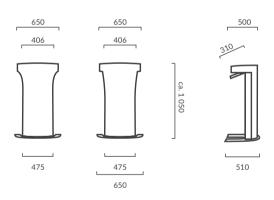

#### VESTIGA / LECTERN DESKTOP

## vestiga.

Timeless and modern design make the speaking from behind this lectern something more than just an ordinary lecture. Stability of the construction, as well as elegance of the shapes add class and prestige to each lecture.