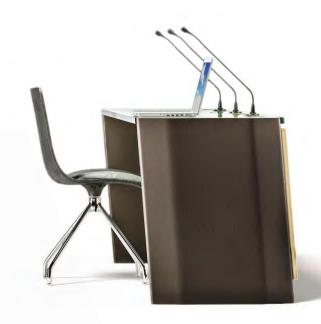

### antica.

The construction based on the bearing post allows for the assembly of front desk in two different shapes.

### conference table.

Leaned legs are characteristic for this project, which refers to the shape of the lectern body. The bearing construction, together with legs is made in whole of powder coated aluminium. Both top and the front can be finished with different material – wood, varnish, glass.