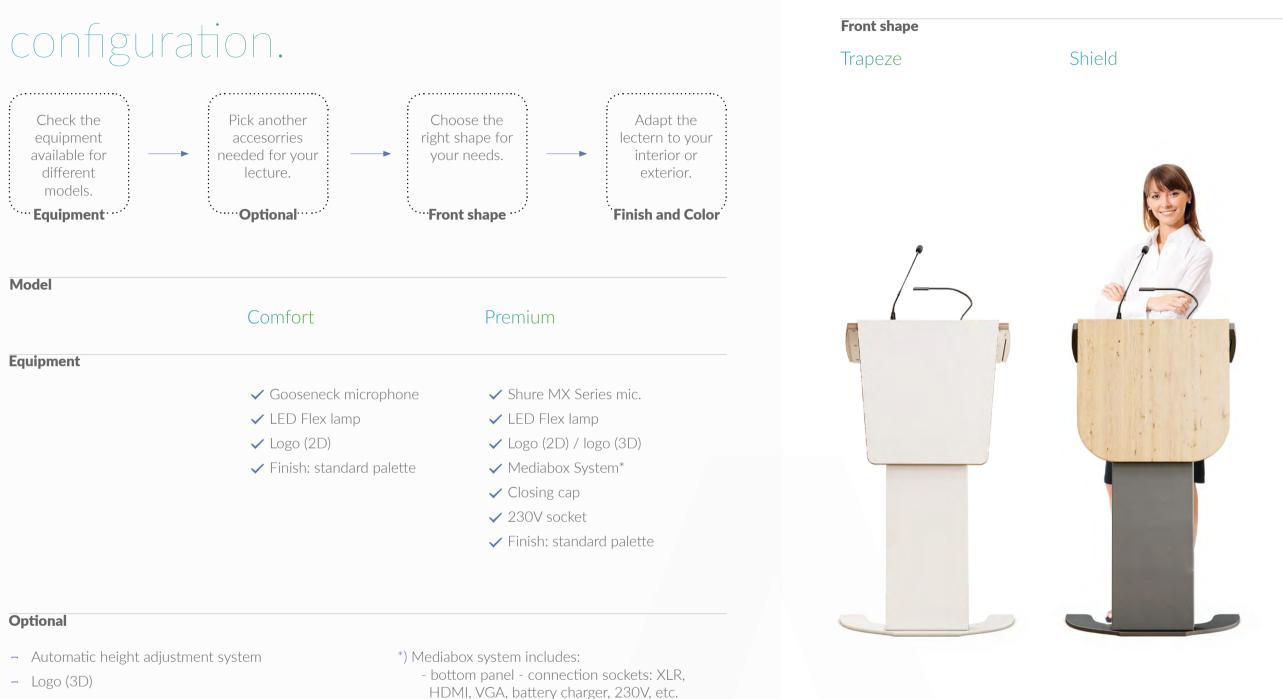

### antica.

The construction based on the bearing post allows for the assembly of front desk in two different shapes.