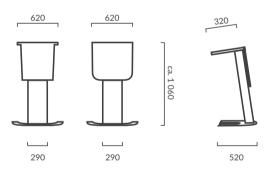

### Touch Screen presentation control and prompter



Power supply for notebook or smartphone



Connections image, sound, power, data



**TOUCH PANEL** 



### TOUCH PANEL ADJUST EVERYTHING WITH JUST A TOUCH.





HEIGHT ADJUSTMENT



















# MEDIABOX

EASE OF USE CONNECTIONS FOR MAXIMUM COMFORT.









### antica.



The construction based on the bearing post allows for the assembly of front desk in two different shapes.









#### **ANTICA /** LECTERN CONFIGURATION



- Transport box (CASE type)
- Soft cover
- Front finish: Wood
- Total finish: Metallic or individual paint
- Total finish: Piano paint (high gloss)

- top panel on desktop cable entry manager
- 230V wiring





Standard palette. Other colors and finishes available in "color and finish" section on page 36.







#### **ANTICA /** CONFERENCE TABLE





### conference table.



Leaned legs are characteristic for this project, which refers to the shape of the lectern body. The bearing construction, together with legs is made in whole of powder coated aluminium. Both top and the front can be finished with different material – wood, varnish, glass.



Finish and color



Standard palette. Other colors and finishes available in "color and finish" section on page 36.









#### VESTIGA / LECTERN DESKTOP

## vestiga.



Timeless and modern design make the speaking from behind this lectern something more than just an ordinary lecture. Stability of the construction, as well as elegance of the shapes add class and prestige to each lecture.







#### **VESTIGA /** LECTERN CONFIGURATION



- Display