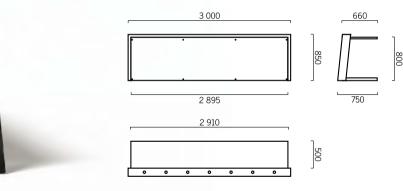

# conference table.

Slim, stable and modern tables with broad multimedia possibilities. Light supporting structure, in which are placed all multimedia connections and microphones. Front of the table and its large top can be varnished, with a veneer top or made of glass.

### conference table.

Desk and legs are integral part of the table and the construction line is drawn delicately and subtly. The connection panels embedded in the desk enable a discrete and free usage of the multimedia tools image/ sound. The front of the table may be freely customized with the application of different types of materials and finishing forms.