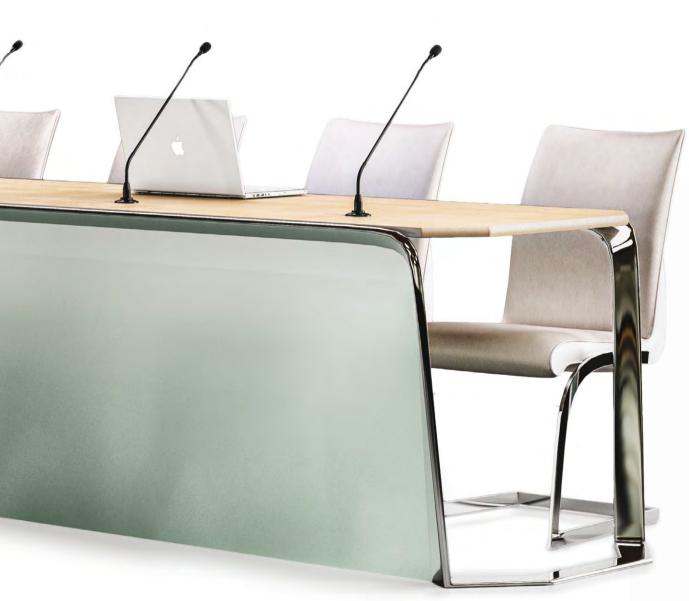

### conference table.

The tables from the Vestiga line are characterised with great stability and their front desk – bended in a subtle arch – gives the whole design not only elegance, but also enables to place logotype in a spatial version. The stable construction allows to design an option suitable for three, five or even seven persons.

Finish and color

Standard palette. Other colors and finishes available in "color and finish" section on page 36.

WHERE BEAUTY MEETS TECHNOLOGY