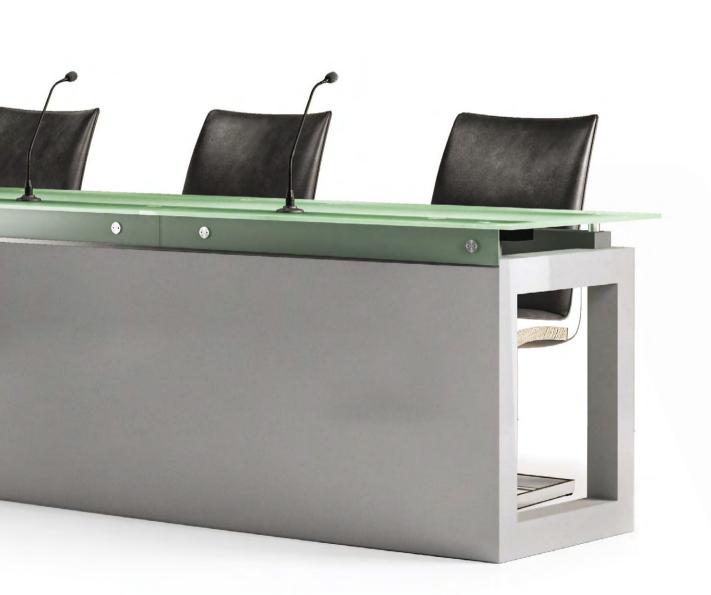

# conference table.

Slim, stable and modern tables with broad multimedia possibilities. Light supporting structure, in which are placed all multimedia connections and microphones. Front of the table and its large top can be varnished, with a veneer top or made of glass.

### conference table.

Desk and legs are integral part of the table and the construction line is drawn delicately and subtly. The connection panels embedded in the desk enable a discrete and free usage of the multimedia tools image/ sound. The front of the table may be freely customized with the application of different types of materials and finishing forms.