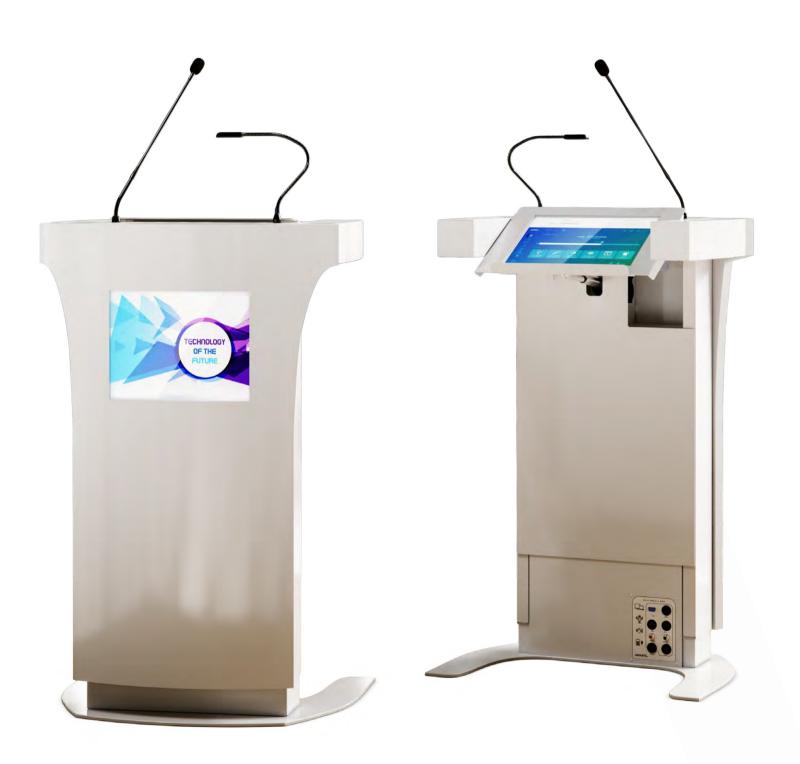

## vestiga.

Timeless and modern design make the speaking from behind this lectern something more than just an ordinary lecture. Stability of the construction, as well as elegance of the shapes add class and prestige to each lecture.