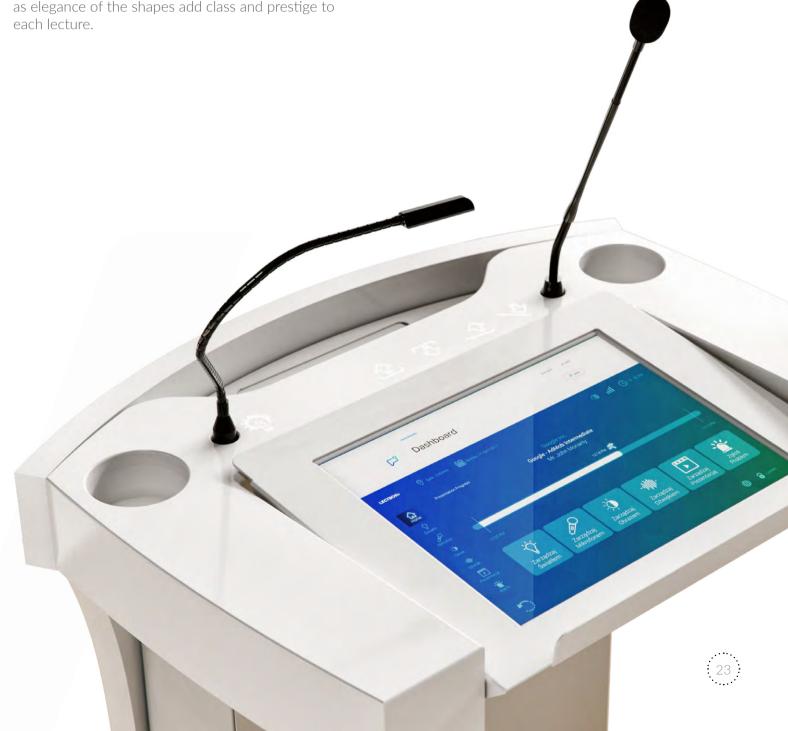

## vestiga.

Timeless and modern design make the speaking from behind this lectern something more than just an ordinary lecture. Stability of the construction, as well as elegance of the shapes add class and prestige to each lecture.