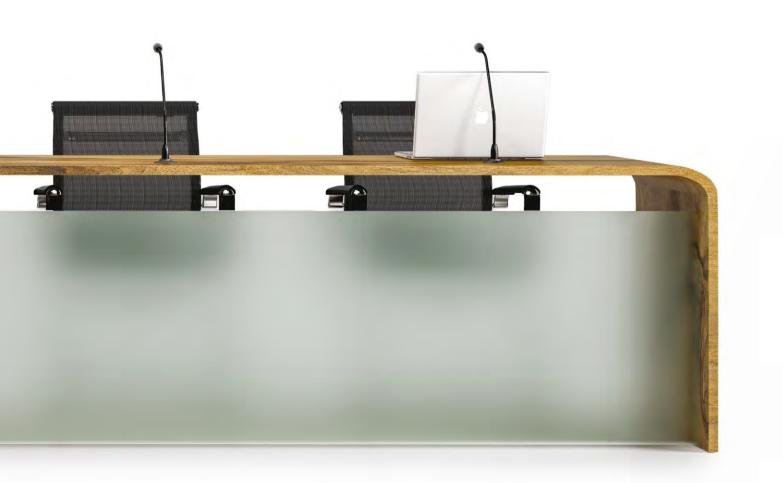

# conference table.

Slim, stable and modern tables with broad multimedia possibilities. Light supporting structure, in which are placed all multimedia connections and microphones. Front of the table and its large top can be varnished, with a veneer top or made of glass.

### conference table.

Desk and legs are integral part of the table and the construction line is drawn delicately and subtly. The connection panels embedded in the desk enable a discrete and free usage of the multimedia tools image/ sound. The front of the table may be freely customized with the application of different types of materials and finishing forms.