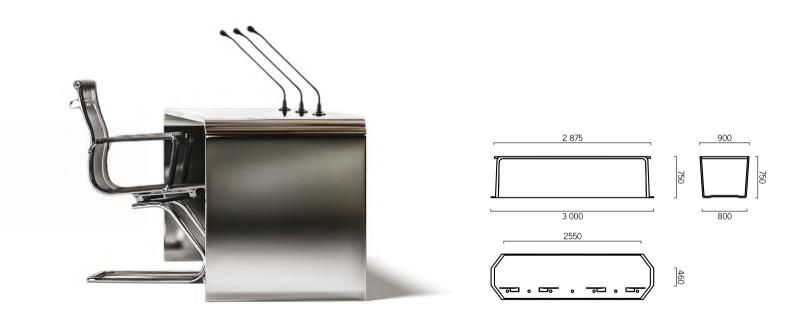

### modern.

The dynamic structure of the lectern causes that it is perceived as a very modern and even futuristic product. The steel construction with high strength guarantees good stability. Large desk has two useful cavities for ex. for glass, phone or other small objects.