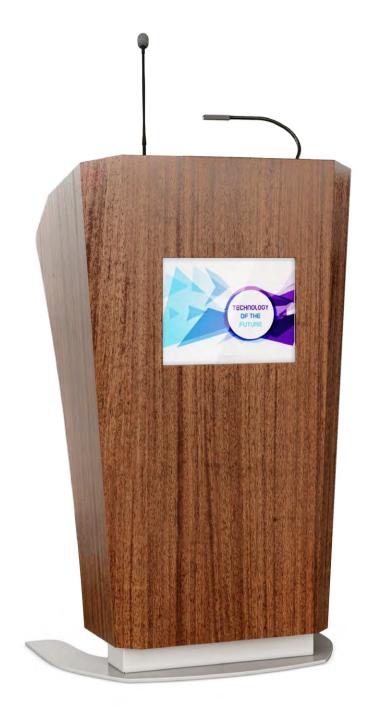

## vestiga.

Timeless and modern design make the speaking from behind this lectern something more than just an ordinary lecture. Stability of the construction, as well as elegance of the shapes add class and prestige to each lecture.

#### **VESTIGA /** LECTERN CONFIGURATION

- Display system\*\*
- Automatic height adjustment system
- Desktop tilt adjustment system
- Logo (3D)
- Transport box (CASE type)
- Soft cover
- Front finish: Wood
- Total finish: Metallic or individual paint
- Total finish: Piano paint (high gloss)

- \*) Mediabox system includes:
  - bottom panel connection sockets: XLR, HDMI, VGA, battery charger, 230V, etc.
  - top panel on desktop cable entry manager
  - 230V wiring
- \*\*) Display system is available only for Executive lectern. It includes:
  - built-in touch screen on desktop
  - display screen on front
  - built-in control unit (computer)