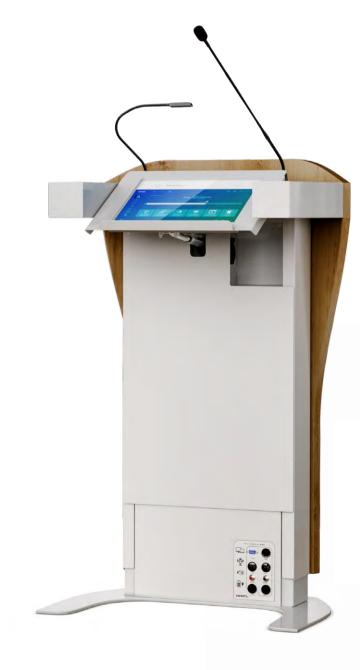

#### **RENAISSANCE / LECTERN CONFIGURATION**

- \*\*) Display system is available only for Executive lectern. It includes:
  - built-in touch screen on desktop
  - display screen on front
  - built-in control unit (computer)

Transport box (CASE type)

- Soft cover

- Front finish: Wood

Beautiful and solid, high-class furniture. When we look at the line, set by the bearing construction of the table, we start to understand the newest trends in the worldwide design. The final choice of the materials create an individual product, which is compatible with the surrounding.