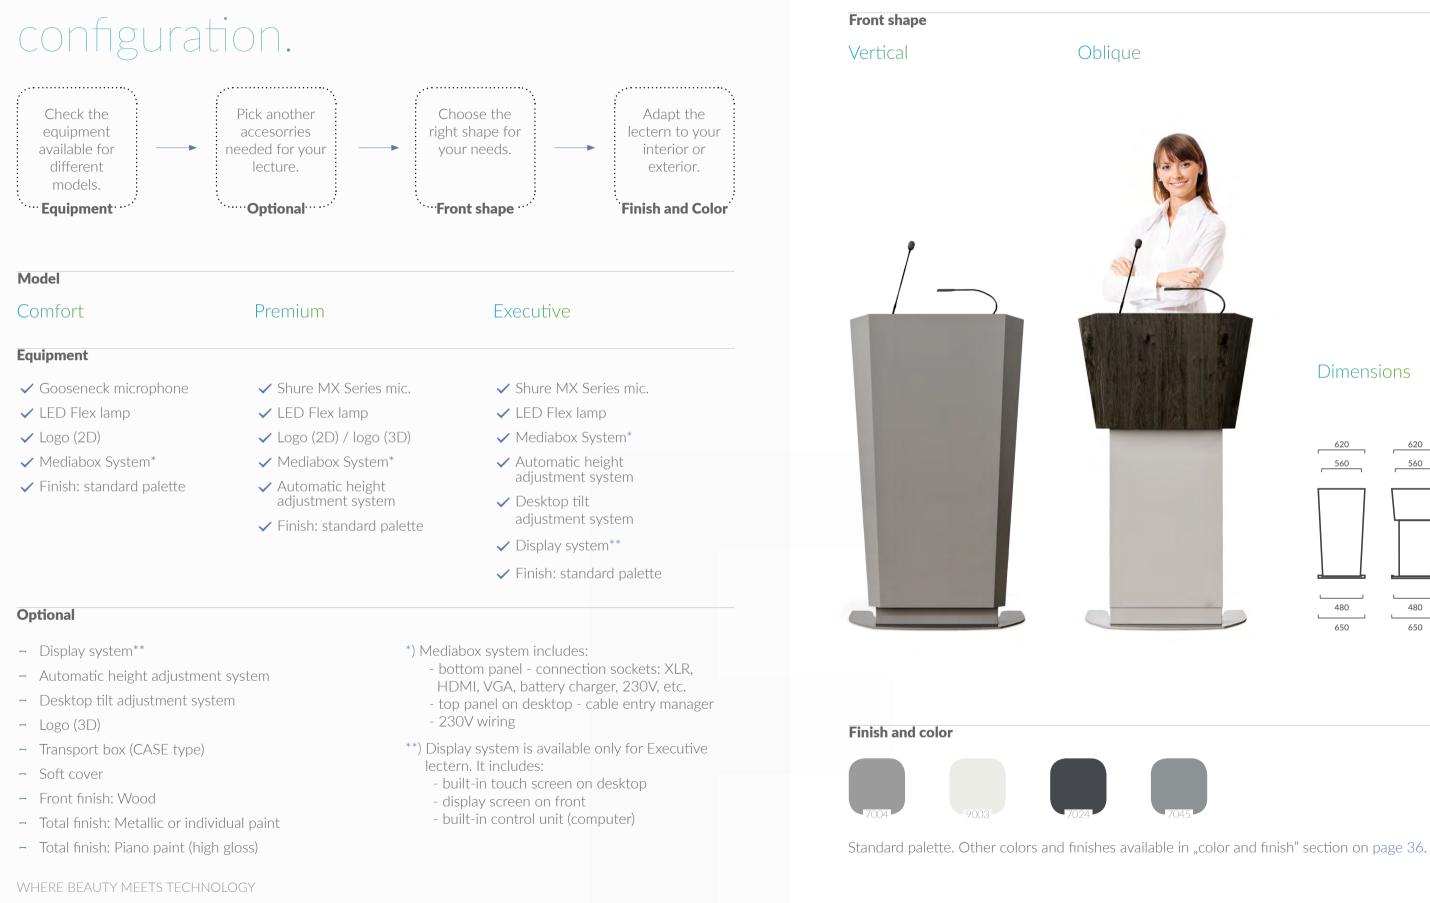

### antica.

The construction based on the bearing post allows for the assembly of front desk in two different shapes.

#### **ANTICA /** LECTERN CONFIGURATION

- Transport box (CASE type)
- Soft cover
- Front finish: Wood
- Total finish: Metallic or individual paint
- Total finish: Piano paint (high gloss)

- top panel on desktop cable entry manager
- 230V wiring

Standard palette. Other colors and finishes available in "color and finish" section on page 36.