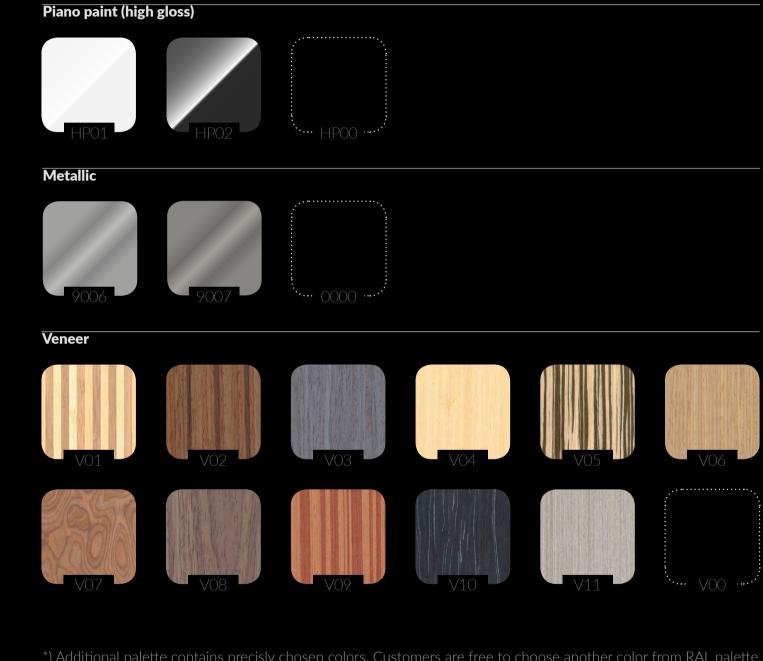

#### **ANTICA /** LECTERN CONFIGURATION

- Transport box (CASE type)
- Soft cover
- Front finish: Wood
- Total finish: Metallic or individual paint
- Total finish: Piano paint (high gloss)

- top panel on desktop cable entry manager
- 230V wiring

Standard palette. Other colors and finishes available in "color and finish" section on page 36.