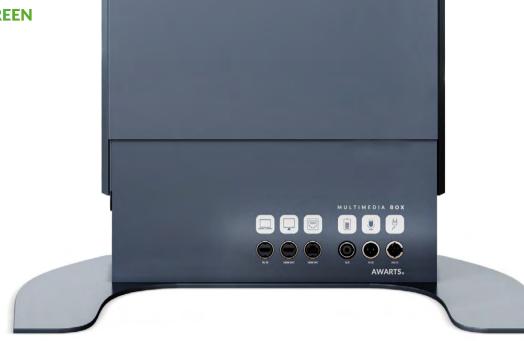

# MEDIABOX

EASE OF USE CONNECTIONS FOR MAXIMUM COMFORT.

- \*) Mediabox system includes:
  - bottom panel connection sockets: XLR, HDMI, VGA, battery charger, 230V, etc.
  - top panel on desktop cable entry manager
  - 230V wiring
- \*\*) Display system is available only for Executive lectern. It includes:
  - built-in touch screen on desktop
  - display screen on front
  - built-in control unit (computer)