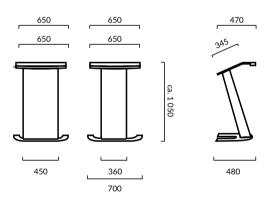

### antica.

The construction based on the bearing post allows for the assembly of front desk in two different shapes.