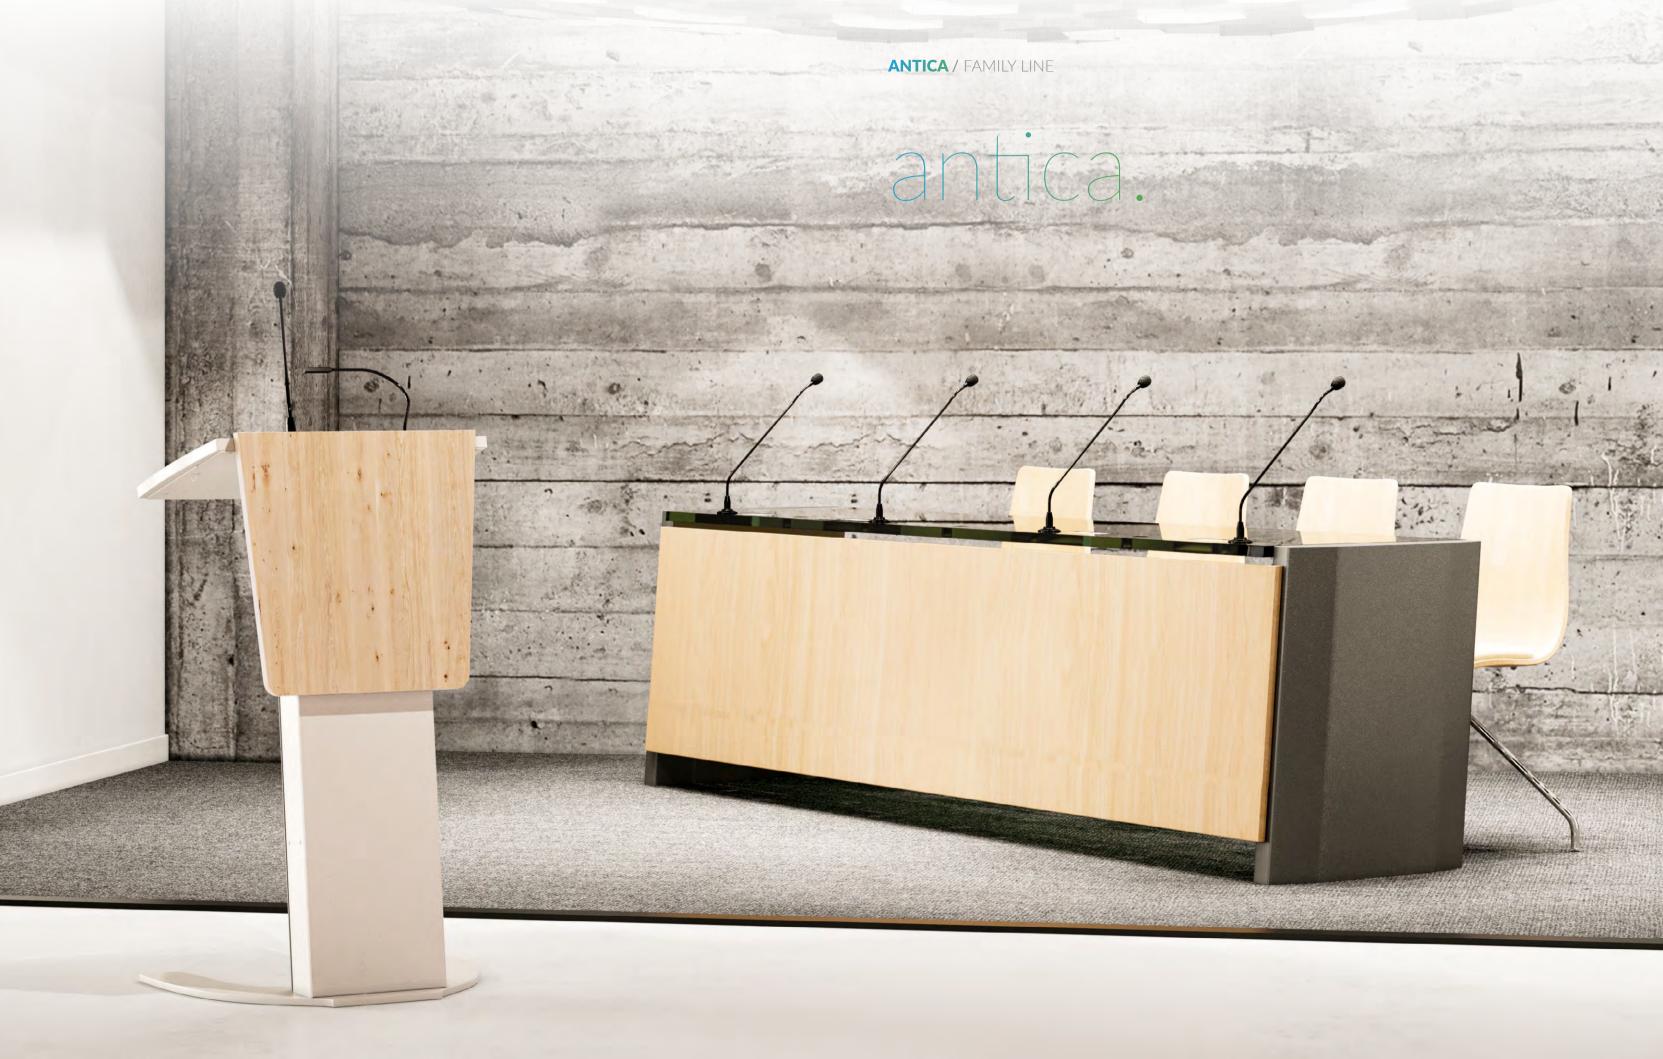

### antica.

The construction based on the bearing post allows for the assembly of front desk in two different shapes.

#### **ANTICA /** CONFERENCE TABLE

### conference table.

Leaned legs are characteristic for this project, which refers to the shape of the lectern body. The bearing construction, together with legs is made in whole of powder coated aluminium. Both top and the front can be finished with different material – wood, varnish, glass.