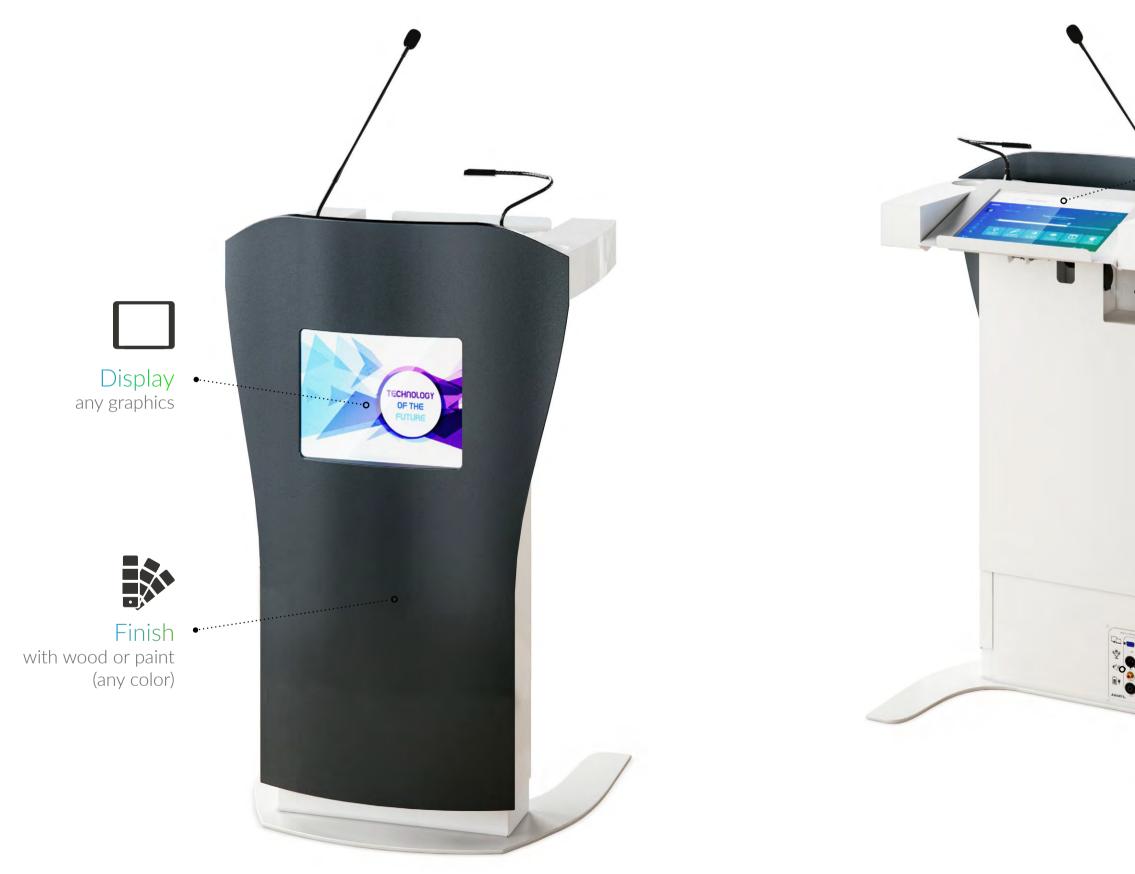

### Touch Screen presentation control and prompter

Power supply for notebook or smartphone

Connections image, sound, power, data

**TOUCH PANEL** 

### TOUCH PANEL ADJUST EVERYTHING WITH JUST A TOUCH.

HEIGHT ADJUSTMENT

# MEDIABOX

EASE OF USE CONNECTIONS FOR MAXIMUM COMFORT.