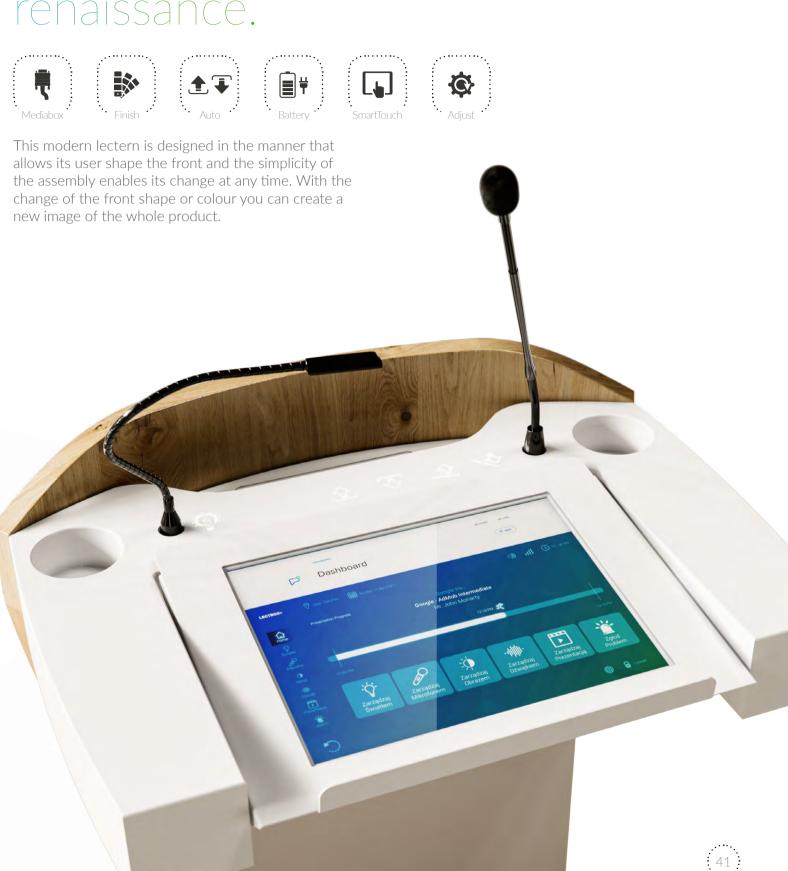

### renaissance.

Transport box (CASE type)

- Soft cover

- Front finish: Wood

Beautiful and solid, high-class furniture. When we look at the line, set by the bearing construction of the table, we start to understand the newest trends in the worldwide design. The final choice of the materials create an individual product, which is compatible with the surrounding.