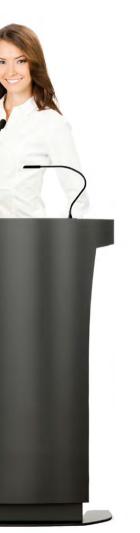

### antica.

The construction based on the bearing post allows for the assembly of front desk in two different shapes.

#### **ANTICA /** LECTERN CONFIGURATION

- Transport box (CASE type)
- Soft cover
- Front finish: Wood
- Total finish: Metallic or individual paint
- Total finish: Piano paint (high gloss)

- top panel on desktop cable entry manager
- 230V wiring