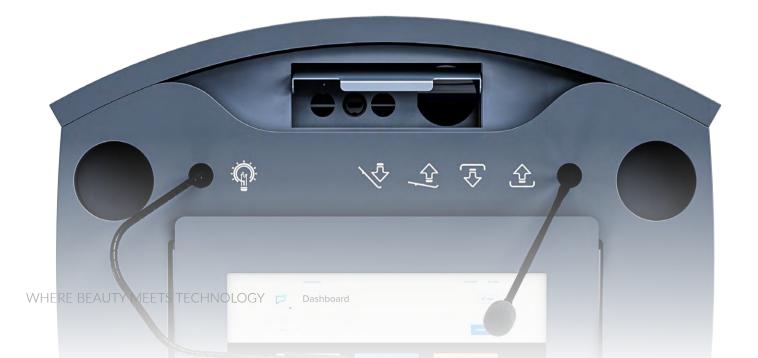

### Touch Screen presentation control and prompter

Power supply for notebook or smartphone

Connections image, sound, power, data

**TOUCH PANEL** 

### TOUCH PANEL ADJUST EVERYTHING WITH JUST A TOUCH.

HEIGHT ADJUSTMENT