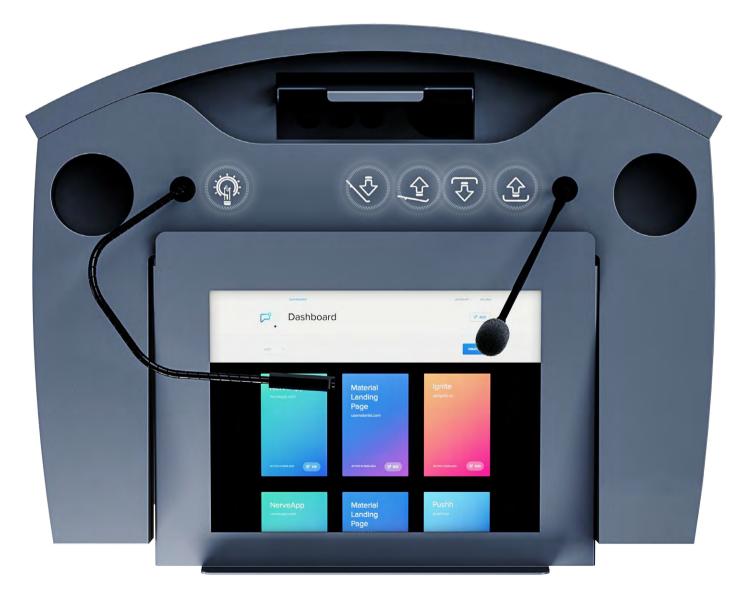

### Touch Screen presentation control and prompter

Power supply for notebook or smartphone

Connections image, sound, power, data

**TOUCH PANEL** 

### TOUCH PANEL ADJUST EVERYTHING WITH JUST A TOUCH.

HEIGHT ADJUSTMENT

# MEDIABOX

EASE OF USE CONNECTIONS FOR MAXIMUM COMFORT.