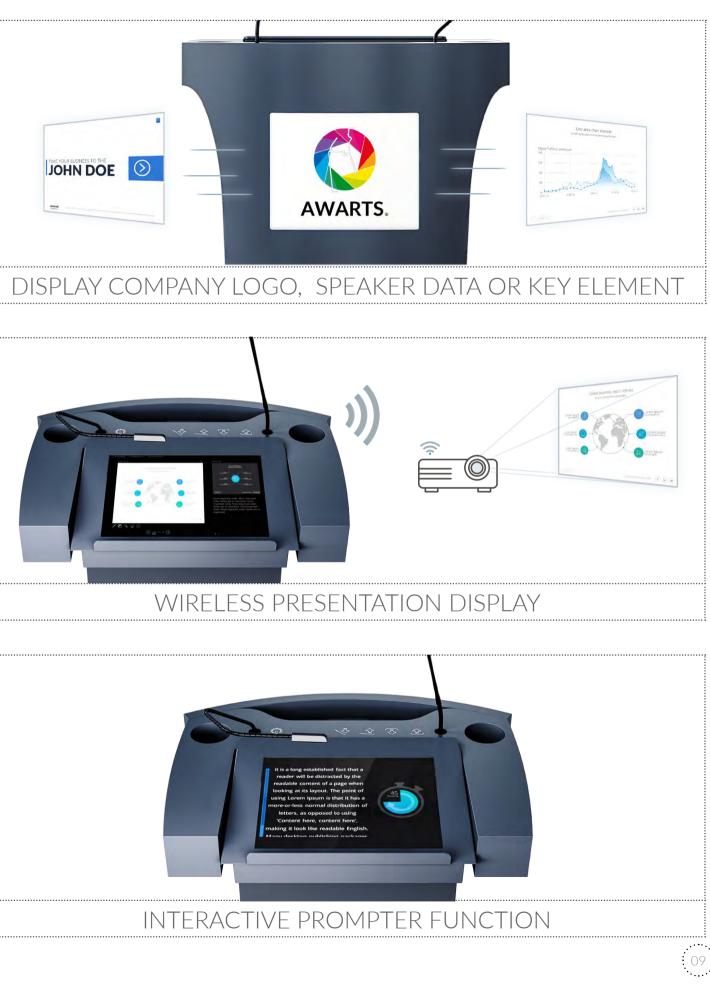

### Touch Screen presentation control and prompter

Power supply for notebook or smartphone

Connections image, sound, power, data

**TOUCH PANEL** 

### TOUCH PANEL ADJUST EVERYTHING WITH JUST A TOUCH.

HEIGHT ADJUSTMENT

# MEDIABOX

EASE OF USE CONNECTIONS FOR MAXIMUM COMFORT.