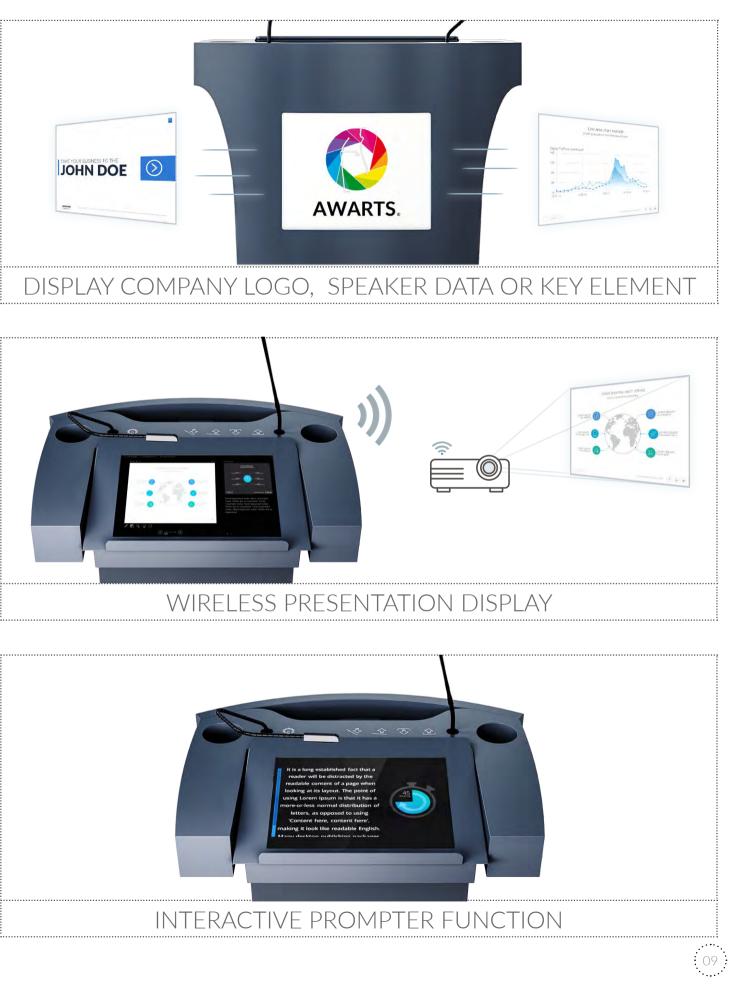

### Touch Screen presentation control and prompter

Power supply for notebook or smartphone

Connections image, sound, power, data

**TOUCH PANEL** 

### TOUCH PANEL ADJUST EVERYTHING WITH JUST A TOUCH.

HEIGHT ADJUSTMENT

# MEDIABOX

EASE OF USE CONNECTIONS FOR MAXIMUM COMFORT.