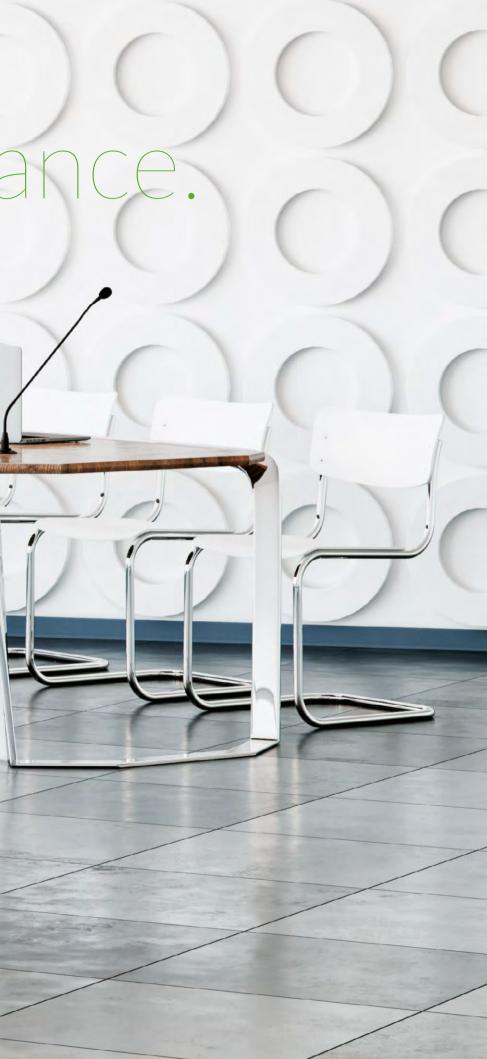

### conference table.

Leaned legs are characteristic for this project, which refers to the shape of the lectern body. The bearing construction, together with legs is made in whole of powder coated aluminium. Both top and the front can be finished with different material – wood, varnish, glass.