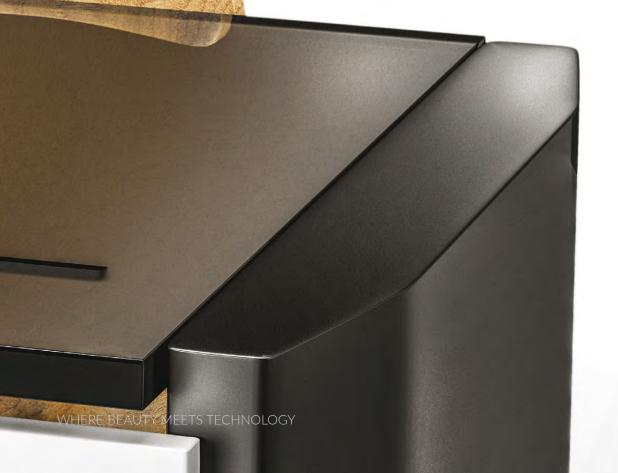

- \*) Mediabox system includes:
  - bottom panel connection sockets: XLR, HDMI, VGA, battery charger, 230V, etc.
  - top panel on desktop cable entry manager
  - 230V wiring
- \*\*) Display system is available only for Executive lectern. It includes:
  - built-in touch screen on desktop
  - display screen on front
  - built-in control unit (computer)