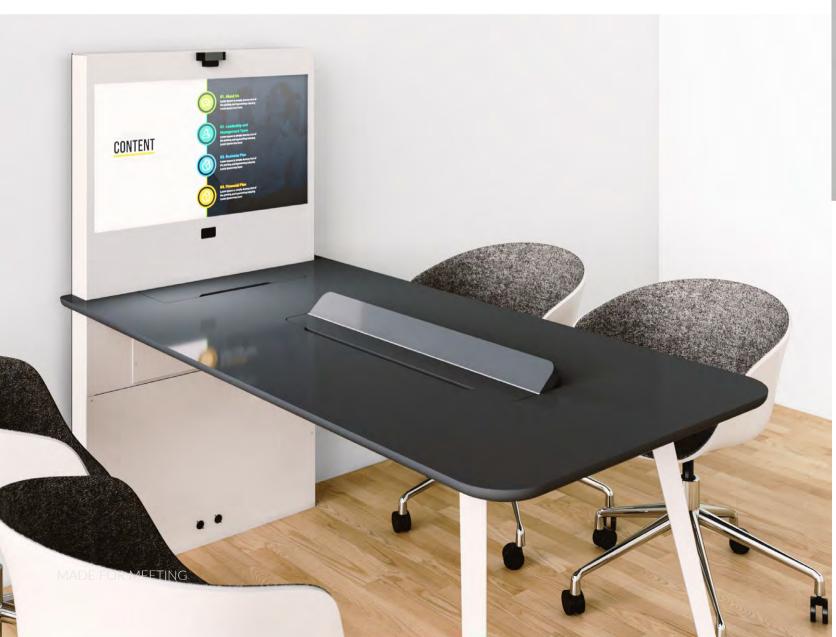

Finish and color

Standard palette. Other colors and finishes available in "color and finish" section on page 36.

HUDDLE TABLE / HUDDLE ROOM TABLE

# huddle table.

MADE FOR MEETING

## creative design.

Got to discuss with your associates, but you are miles away? Maybe your patron is on the other side of the globe. Our Huddle Table is the answer for your troubles. LCD screen that you can easly hide when unnecessary. Built-in Wi-Fi connection, webcam and multiple devices connectors. Make your communication easier.

#### HUDDLE TABLE / FUNCTIONALITY

Full HD LCD screen with Dolby Digital system and webcam

Base which contains all wiring, HDMI out for projector and 230V main power supply.

www.awartsgroup.com info@awartsgroup.com tel: +48 (22) 425 91 06 mob: +48 601 060 472 ul. N. Gąsiorowskiej 12B 03-107 Warszawa, Polska