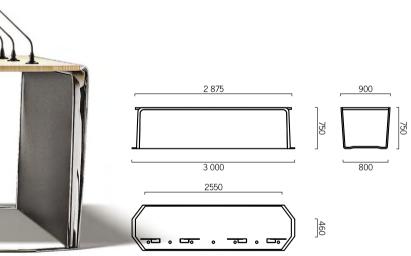

### conference table.

The tables from the Vestiga line are characterised with great stability and their front desk – bended in a subtle arch – gives the whole design not only elegance, but also enables to place logotype in a spatial version. The stable construction allows to design an option suitable for three, five or even seven persons.

Finish and color

Standard palette. Other colors and finishes available in "color and finish" section on page 36.

WHERE BEAUTY MEETS TECHNOLOGY