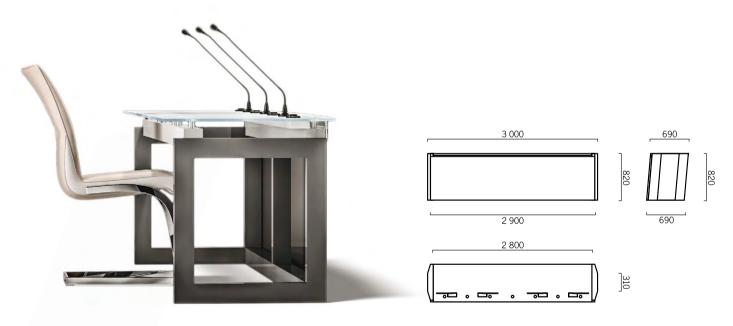

#### **MODERN /** CONFERENCE TABLE

# conference table.

Slim, stable and modern tables with broad multimedia possibilities. Light supporting structure, in which are placed all multimedia connections and microphones. Front of the table and its large top can be varnished, with a veneer top or made of glass.