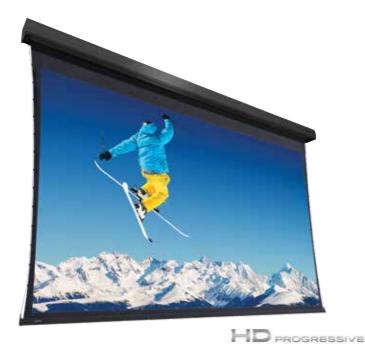

## **Extensa**

- Projection screen for medium to large venue applications with a tab-tensioned projection surface for a perfectly flat viewing area. Available in widths from 4 to 6 metres.
- The Extensa is available with HD Progressive surfaces, the latest technology in projection surfaces designed for 4K and Ultra HD to maximize the technology of your projector.
- Robust case with a powerful motor.
- The projection screen is mounted to the wall and/or ceiling using three brackets which can be positioned flexibly. The brackets can be positioned up to one meter from each side.
- The motor is equipped with electric locks to prevent inadvertent unrolling and features thermal overload cut-off.
- The case and the projection screen surface can made to exactly the right size and the case is available in any colour for optimal integration into any interior.
- The underside of the case is open as standard. A closed version can be supplied at additional cost.