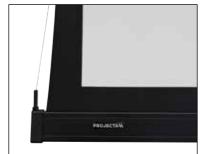

## **Extensa**

- Projection screen for medium to large venue applications with a tab-tensioned projection surface for a perfectly flat viewing area. Available in widths from 4 to 6 metres.
- The Extensa is available with HD Progressive surfaces, the latest technology in projection surfaces designed for 4K and Ultra HD to maximize the technology of your projector.
- Robust case with a powerful motor.
- The projection screen is mounted to the wall and/or ceiling using three brackets which can be positioned flexibly. The brackets can be positioned up to one meter from each side.
- The motor is equipped with electric locks to prevent inadvertent unrolling and features thermal overload cut-off.
- The case and the projection screen surface can made to exactly the right size and the case is available in any colour for optimal integration into any interior.
- The underside of the case is open as standard. A closed version can be supplied at additional cost.