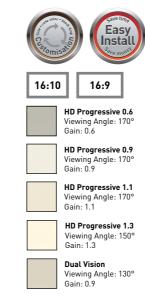

## **Extensa**

- Projection screen for medium to large venue applications with a tab-tensioned projection surface for a perfectly flat viewing area. Available in widths from 4 to 6 metres.
- The Extensa is available with HD Progressive surfaces, the latest technology in projection surfaces designed for 4K and Ultra HD to maximize the technology of your projector.
- Robust case with a powerful motor.
- The projection screen is mounted to the wall and/or ceiling using three brackets which can be positioned flexibly. The brackets can be positioned up to one meter from each side.
- The motor is equipped with electric locks to prevent inadvertent unrolling and features thermal overload cut-off.
- The case and the projection screen surface can made to exactly the right size and the case is available in any colour for optimal integration into any interior.
- The underside of the case is open as standard. A closed version can be supplied at additional cost.