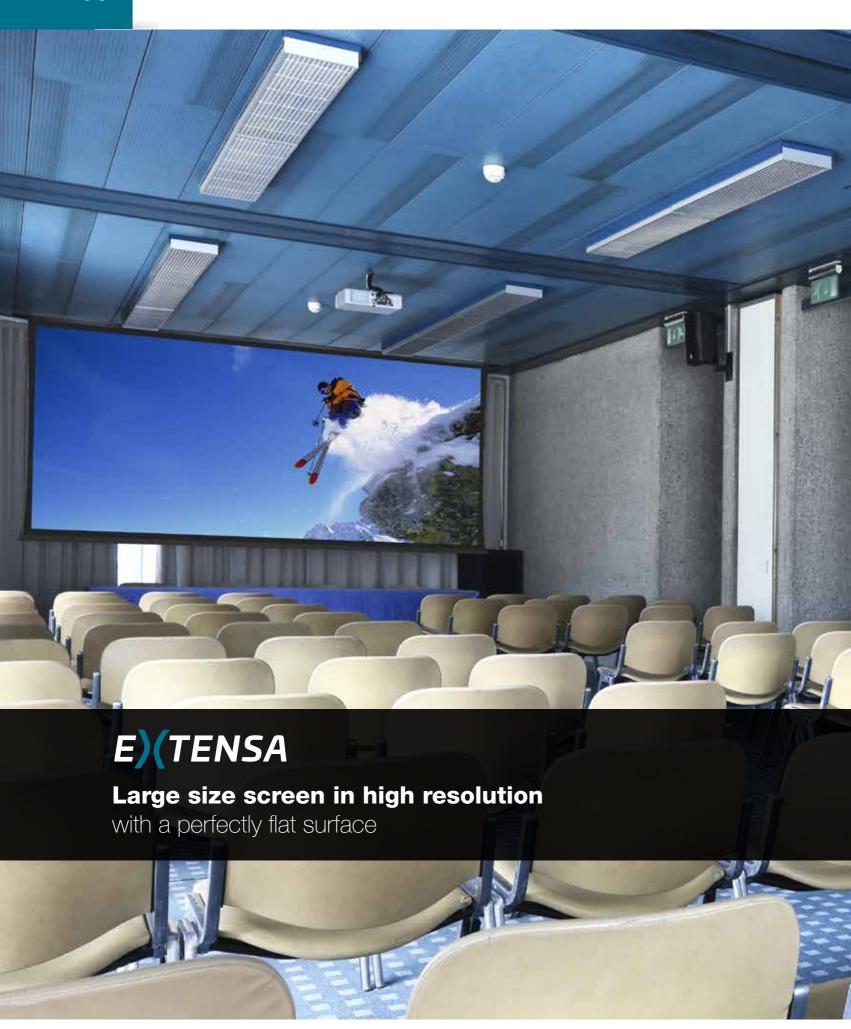

## **Extensa**

- Projection screen for medium to large venue applications with a tab-tensioned projection surface for a perfectly flat viewing area. Available in widths from 4 to 6 metres.
- The Extensa is available with HD Progressive surfaces, the latest technology in projection surfaces designed for 4K and Ultra HD to maximize the technology of your projector.
- Robust case with a powerful motor.
- The projection screen is mounted to the wall and/or ceiling using three brackets which can be positioned flexibly. The brackets can be positioned up to one meter from each side.
- The motor is equipped with electric locks to prevent inadvertent unrolling and features thermal overload cut-off.
- The case and the projection screen surface can made to exactly the right size and the case is available in any colour for optimal integration into any interior.
- The underside of the case is open as standard. A closed version can be supplied at additional cost.