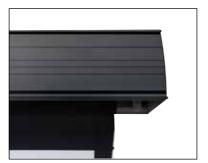

## **Extensa**

- Projection screen for medium to large venue applications with a tab-tensioned projection surface for a perfectly flat viewing area. Available in widths from 4 to 6 metres.
- The Extensa is available with HD Progressive surfaces, the latest technology in projection surfaces designed for 4K and Ultra HD to maximize the technology of your projector.
- Robust case with a powerful motor.
- The projection screen is mounted to the wall and/or ceiling using three brackets which can be positioned flexibly. The brackets can be positioned up to one meter from each side.
- The motor is equipped with electric locks to prevent inadvertent unrolling and features thermal overload cut-off.
- The case and the projection screen surface can made to exactly the right size and the case is available in any colour for optimal integration into any interior.
- The underside of the case is open as standard. A closed version can be supplied at additional cost.