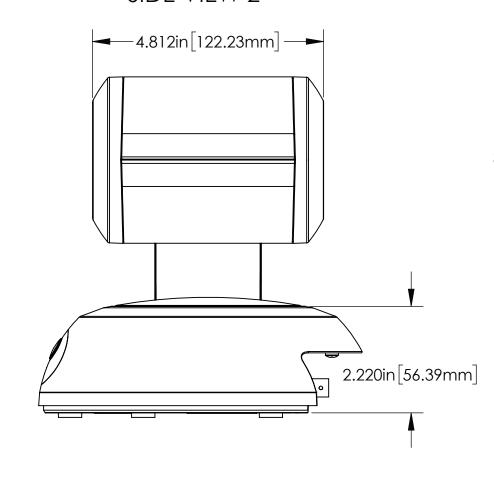

## TOP VIEW



### SIDE VIEW 1



## FRONT VIEW



### SIDE VIEW 2



# REAR VIEW



#### **BOTTOM VIEW**



| UNLESS OTHERWISE NOTED:                  |
|------------------------------------------|
| DIMENSIONS ARE IN INCHES                 |
| DIMENSIONAL LIMITS APPLY<br>AFTER FINISH |
| MACHINED SURFACES 125                    |
| EDGES & FILLETS R .005/.015              |
| FRACTIONS ± 1/32                         |
| ANGLES ± 1°                              |
| DECXX = ± .015                           |
| .XXX = ± .005                            |
| .XXXX = ± .0002                          |

THIS DRAWING, INCLUDING ALL SUBJECT MATTERS INDICATED THERON OR DERIVED THEREFROM, COMPRISES PROPRIETARY INFORMATION AND IS THE EXPRESS PROPERTY OF LEGRAND AV INC. EMPLOYMENT, REPRODUCTION OF OR DISSEMINATION OF THIS DRAWING, IN WHOLE OR IN PART, WITHOUT WRITTEN