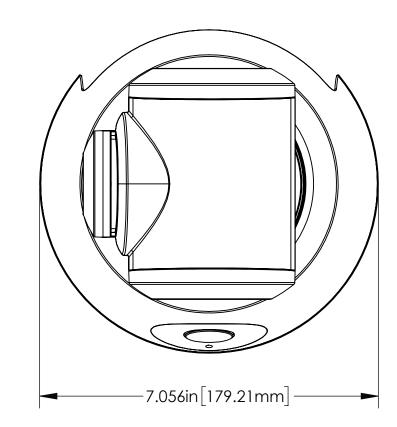

## TOP VIEW



### SIDE VIEW 1



## FRONT VIEW



### SIDE VIEW 2



# REAR VIEW



#### **BOTTOM VIEW**



| UNLESS OTHERWISE NOTED:                  |
|------------------------------------------|
| DIMENSIONS ARE IN INCHES                 |
| DIMENSIONAL LIMITS APPLY<br>AFTER FINISH |
| MACHINED SURFACES 125                    |
| EDGES & FILLETS R .005/.015              |
| FRACTIONS ± 1/32                         |
| ANGLES ± 1°                              |
| DECXX = ± .015                           |
| .XXX = ± .005                            |
| .XXXX = ± .0002                          |

THIS DRAWING, INCLUDING ALL SUBJECT MATTERS INDICATED THERON OR DERIVED THEREFROM, COMPRISES PROPRIETARY INFORMATION AND IS THE EXPRESS PROPERTY OF LEGRAND AV INC. EMPLOYMENT, REPRODUCTION OF OR DISSEMINATION