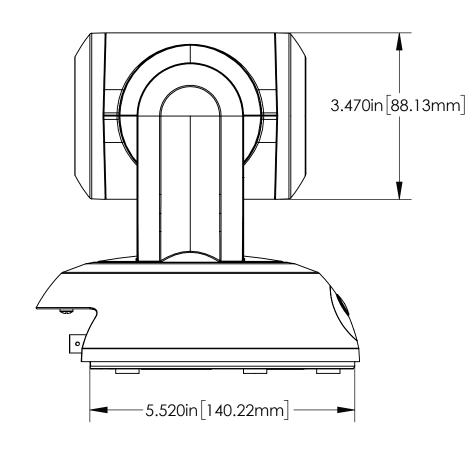

## TOP VIEW



### SIDE VIEW 1



## FRONT VIEW



### SIDE VIEW 2



# REAR VIEW



#### **BOTTOM VIEW**



| UNLESS OTHERWISE NOTED:                  |
|------------------------------------------|
| DIMENSIONS ARE IN INCHES                 |
| DIMENSIONAL LIMITS APPLY<br>AFTER FINISH |
| MACHINED SURFACES 125                    |
| EDGES & FILLETS R .005/.015              |
| FRACTIONS ± 1/32                         |
| ANGLES ± 1°                              |
| DECXX = ± .015                           |
| .XXX = ± .005                            |
| .XXXX = ± .0002                          |

THIS DRAWING, INCLUDING ALL SUBJECT MATTERS INDICATED THERON OR DERIVED THEREFROM, COMPRISES PROPRIETARY INFORMATION AND IS THE EXPRESS PROPERTY OF LEGRAND AV INC. EMPLOYMENT, REPRODUCTION OF OR DISSEMINATION OF THIS DRAWING, I