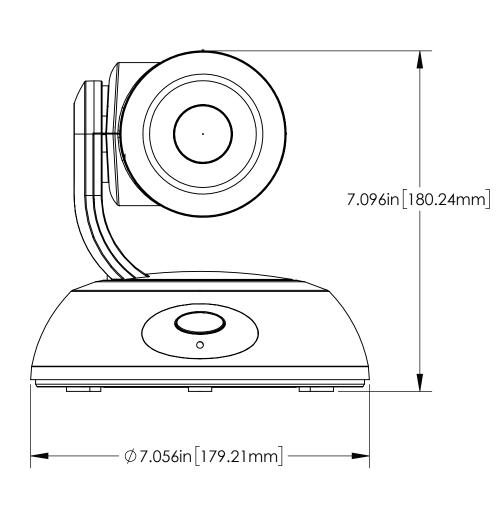

## TOP VIEW



### SIDE VIEW 1



## FRONT VIEW



### SIDE VIEW 2



# REAR VIEW



#### **BOTTOM VIEW**



| UNLESS OTHERWISE NOTED:                  |
|------------------------------------------|
| DIMENSIONS ARE IN INCHES                 |
| DIMENSIONAL LIMITS APPLY<br>AFTER FINISH |
| MACHINED SURFACES 125                    |
| EDGES & FILLETS R .005/.015              |
| FRACTIONS ± 1/32                         |
| ANGLES ± 1°                              |
| DECXX = ± .015                           |
| .XXX = ± .005                            |
| .XXXX = ± .0002                          |

THIS DRAWING, INCLUDING ALL SUBJECT MATTERS INDICATED THERON OR DERIVED THEREFROM, COMPRISES PROPRIETARY INFORMATION AND IS THE EXPRESS PROPERTY OF LEGRAND AV INC. EMPLOYMENT, REPRODUCTION OF OR DISSEMINATION OF THIS DRAWING, IN WHOLE OR IN PAR