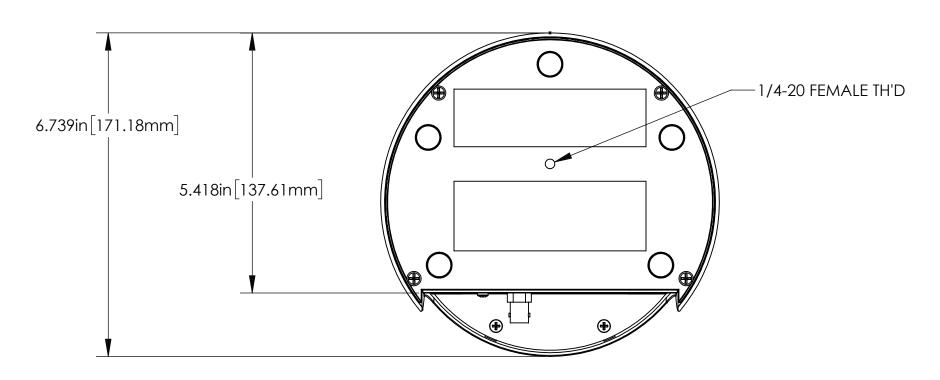

#### **BOTTOM VIEW**

| UNLESS OTHERWISE NOTED:                  |
|------------------------------------------|
| DIMENSIONS ARE IN INCHES                 |
| DIMENSIONAL LIMITS APPLY<br>AFTER FINISH |
| MACHINED SURFACES 125                    |
| EDGES & FILLETS R .005/.015              |
| FRACTIONS ± 1/32                         |
| ANGLES ± 1°                              |
| DECXX = ± .015                           |
| .XXX = ± .005                            |
| .XXXX = ± .0002                          |