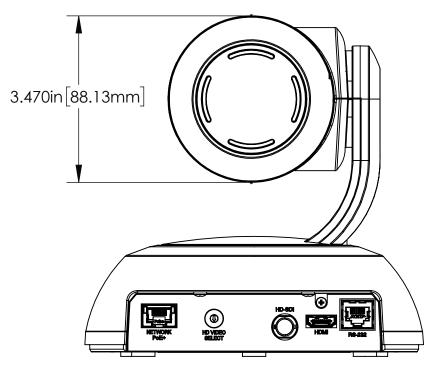

## TOP VIEW



### SIDE VIEW 1



## FRONT VIEW



### SIDE VIEW 2



# REAR VIEW



#### **BOTTOM VIEW**



| UNLESS OTHERWISE NOTED:                  |
|------------------------------------------|
| DIMENSIONS ARE IN INCHES                 |
| DIMENSIONAL LIMITS APPLY<br>AFTER FINISH |
| MACHINED SURFACES 125                    |
| EDGES & FILLETS R .005/.015              |
| FRACTIONS ± 1/32                         |
| ANGLES ± 1°                              |
| DECXX = ± .015                           |
| .XXX = ± .005                            |
| .XXXX = ± .0002                          |

THIS DRAWING, INCLUDING ALL SUBJECT MATTERS INDICATED THERON OR DERIVED THEREFROM, COMPRISES PROPRIETARY INFORMATION AND IS THE EXPRESS PROPERTY OF LEGRAND AV INC. EMPLOYMENT, REPRODUCTION OF OR DISSEMINATION OF THIS DRAWING, IN WHOLE OR IN PART, WITHOUT WRITTEN PERMISSION OF L